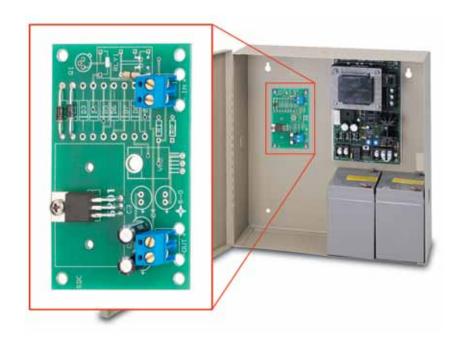

## **Dual 12VDC and 24VDC Output** for SDC Power Supplies

## **12VR Voltage Regulator Module**

The addition of the 12VR module enables dual 12VDC and 24VDC output capability.

With the SDC 600 Series power supply output set at 24VDC for locking devices and components, the addition of the 12VR provides a separate 12VDC, 500 mA output for 12VDC Access Controllers and readers or other devices. The need for separate power supplies for 12VDC and 24VDC requirements within the same system is eliminated.

## **Power Supply 12VR Capacity**

602RF One Maximum 631RF One Maximum 632RF Two Maximum 634RF Four Maximum 636RF Six Maximum