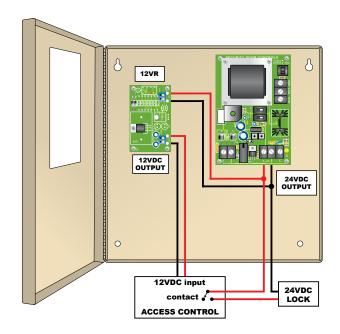

## **Dual 12VDC and 24VDC Output** for SDC Power Supplies

## **12VR Voltage Regulator Module**

The addition of the 12VR module enables dual 12VDC and 24VDC output capability.

With the SDC 600 Series power supply output set at 24VDC for locking devices and components, the addition of the 12VR provides a separate 12VDC, 500 mA output for 12VDC Access Controllers and readers or other devices. The need for separate power supplies for 12VDC and 24VDC requirements within the same system is eliminated.

With the SDC 600 Series built in battery charger, the addition of batteries provides battery backup for both outputs. An auxilliary emergency release input is standard with SDC power supplies for failsafe locking systems.