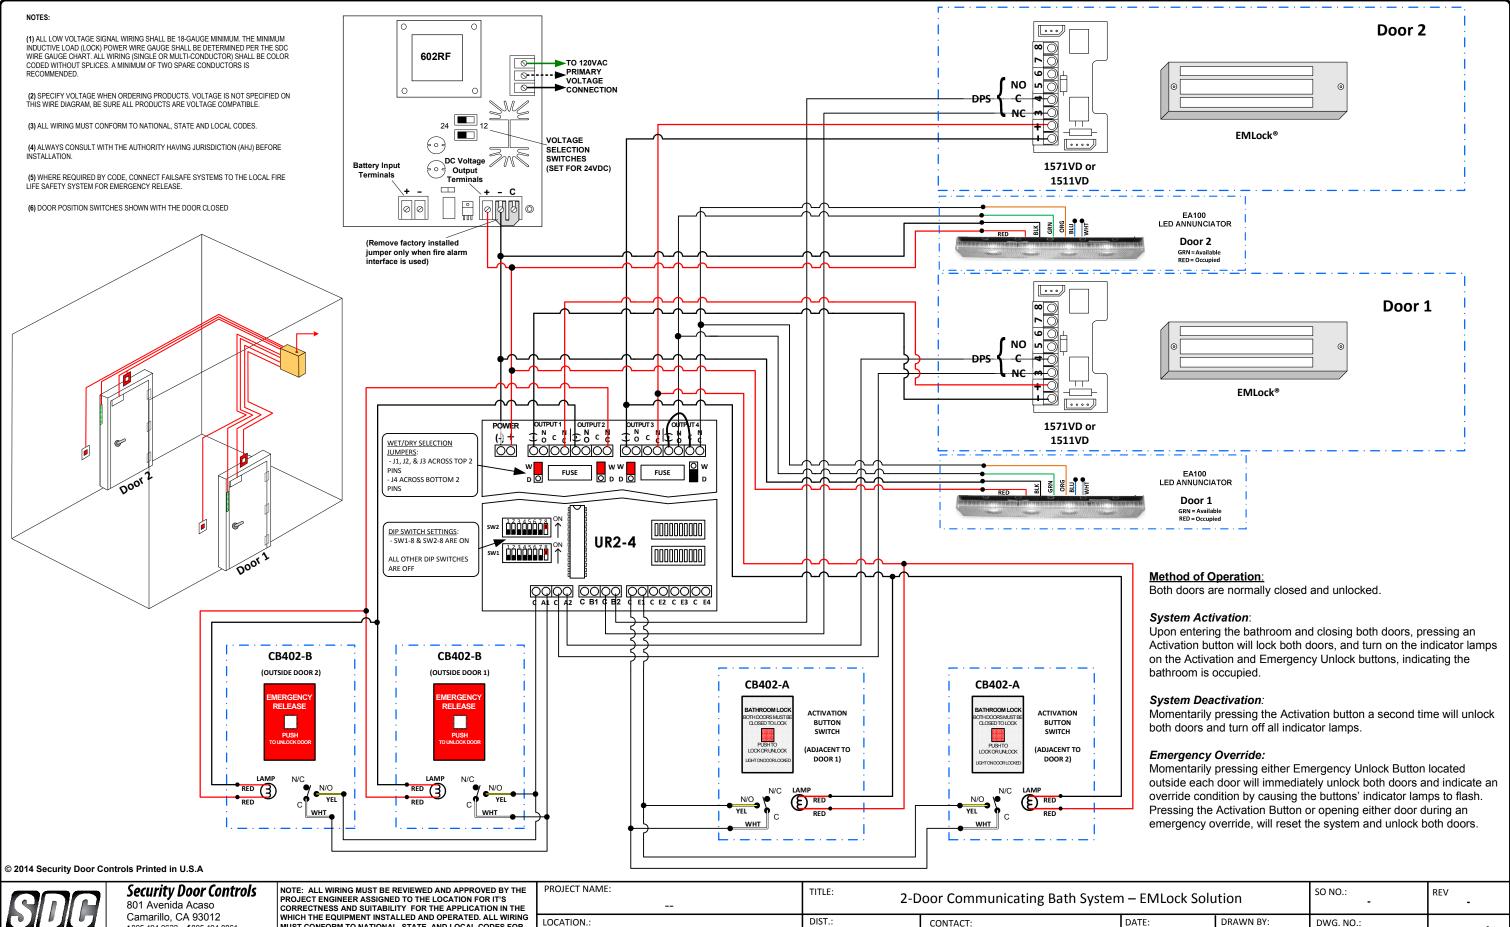

Page 1 of 3

| SDC | 801 Avenida Acaso | NOTE: ALL WIRING MUST BE REVIEWED AND APPROVED BY THE<br>PROJECT ENGINEER ASSIGNED TO THE LOCATION FOR IT'S<br>CORRECTNESS AND SUITABILITY FOR THE APPLICATION IN THE<br>WHICH THE EQUIPMENT INSTALLED AND OPERATED. ALL WIRING<br>MUST CONFORM TO NATIONAL, STATE, AND LOCAL CODES FOR<br>CLASS 2 FIRE PROTECTION AND CONTROL DEVICES. | PROJECT NAME: | TITLE: 2-D  | 2-Door Communicating Bath System – EMLo |                |  |
|-----|-------------------|-----------------------------------------------------------------------------------------------------------------------------------------------------------------------------------------------------------------------------------------------------------------------------------------------------------------------------------------|---------------|-------------|-----------------------------------------|----------------|--|
|     |                   |                                                                                                                                                                                                                                                                                                                                         | LOCATION.:    | DIST.:<br>- | CONTACT:<br>service@sdcsecurity.com     | DATE:<br>10/14 |  |