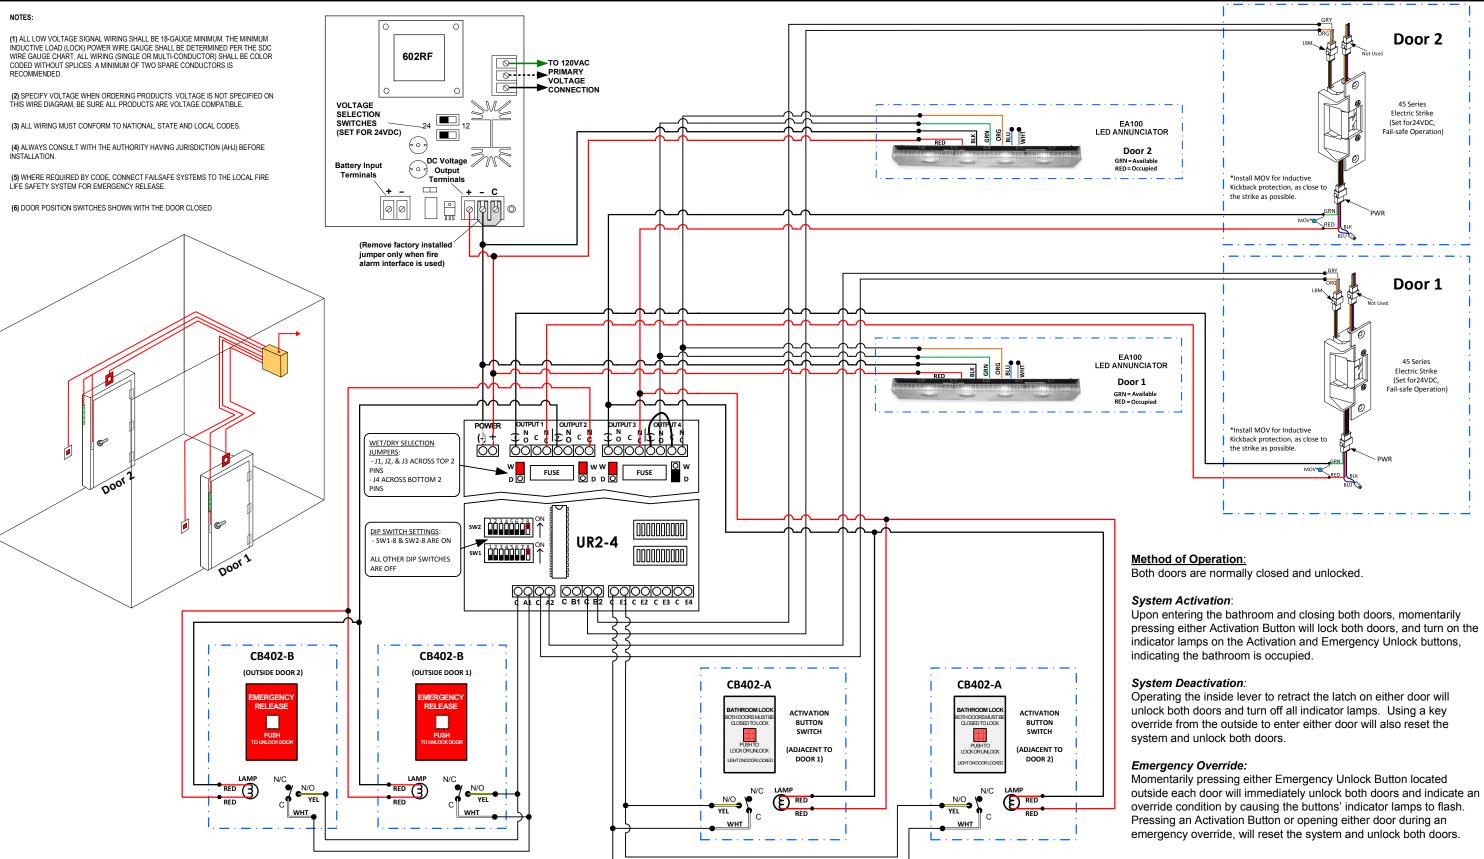

© 2014 Security Door Controls Printed in U.S.A

| SDC | Status Status PROJECT ENG   801 Avenida Acaso CORRECTNES CORRECTNES   Camarillo, CA 93012 WHICH THE EC MUST CONFOR   t805.494.0622 ~ f 805.494.8861 MUST CONFOR MUST CONFOR | NOTE: ALL WIRING MUST BE REVIEWED AND APPROVED BY THE<br>PROJECT ENGINEER ASSIGNED TO THE LOCATION FOR IT'S<br>CORRECTNESS AND SUITABILITY FOR THE APPLICATION IN THE | PROJECT NAME: | TITLE: 2-DOO | <sup>LE:</sup> 2-Door Communicating Bath System – Electric Strike Solution |                | SO NO.:<br>-   | REV -          |
|-----|-----------------------------------------------------------------------------------------------------------------------------------------------------------------------------|-----------------------------------------------------------------------------------------------------------------------------------------------------------------------|---------------|--------------|----------------------------------------------------------------------------|----------------|----------------|----------------|
|     |                                                                                                                                                                             | WHICH THE EQUIPMENT INSTALLED AND OPERATED. ALL WIRING<br>MUST CONFORM TO NATIONAL, STATE, AND LOCAL CODES FOR<br>CLASS 2 FIRE PROTECTION AND CONTROL DEVICES.        | LOCATION.:    | DIST.:<br>-  | CONTACT:<br>service@sdcsecurity.com                                        | DATE:<br>10/14 | DRAWN BY:<br>- | DWG. NO.:<br>- |

| กกก | 801 Avenida Acaso               | PROJECT ENGINEER ASSIGNED TO THE LOCATION FOR IT'S<br>CORRECTNESS AND SUITABILITY FOR THE APPLICATION IN THE<br>WHICH THE FOILIMENT INSTALL ED AND OPERATED ALL WHICH | PROJECT NAME: | TITLE: 2-Door Co | <sup>2</sup> 2-Door Communicating Bath System – Electr |            |  |
|-----|---------------------------------|-----------------------------------------------------------------------------------------------------------------------------------------------------------------------|---------------|------------------|--------------------------------------------------------|------------|--|
| טשט | t 805.494.0622 ~ f 805.494.8861 |                                                                                                                                                                       | LOCATION.:    | DIST.:<br>-      | CONTACT:<br>service@sdcsecurity.com                    | DATE:<br>1 |  |