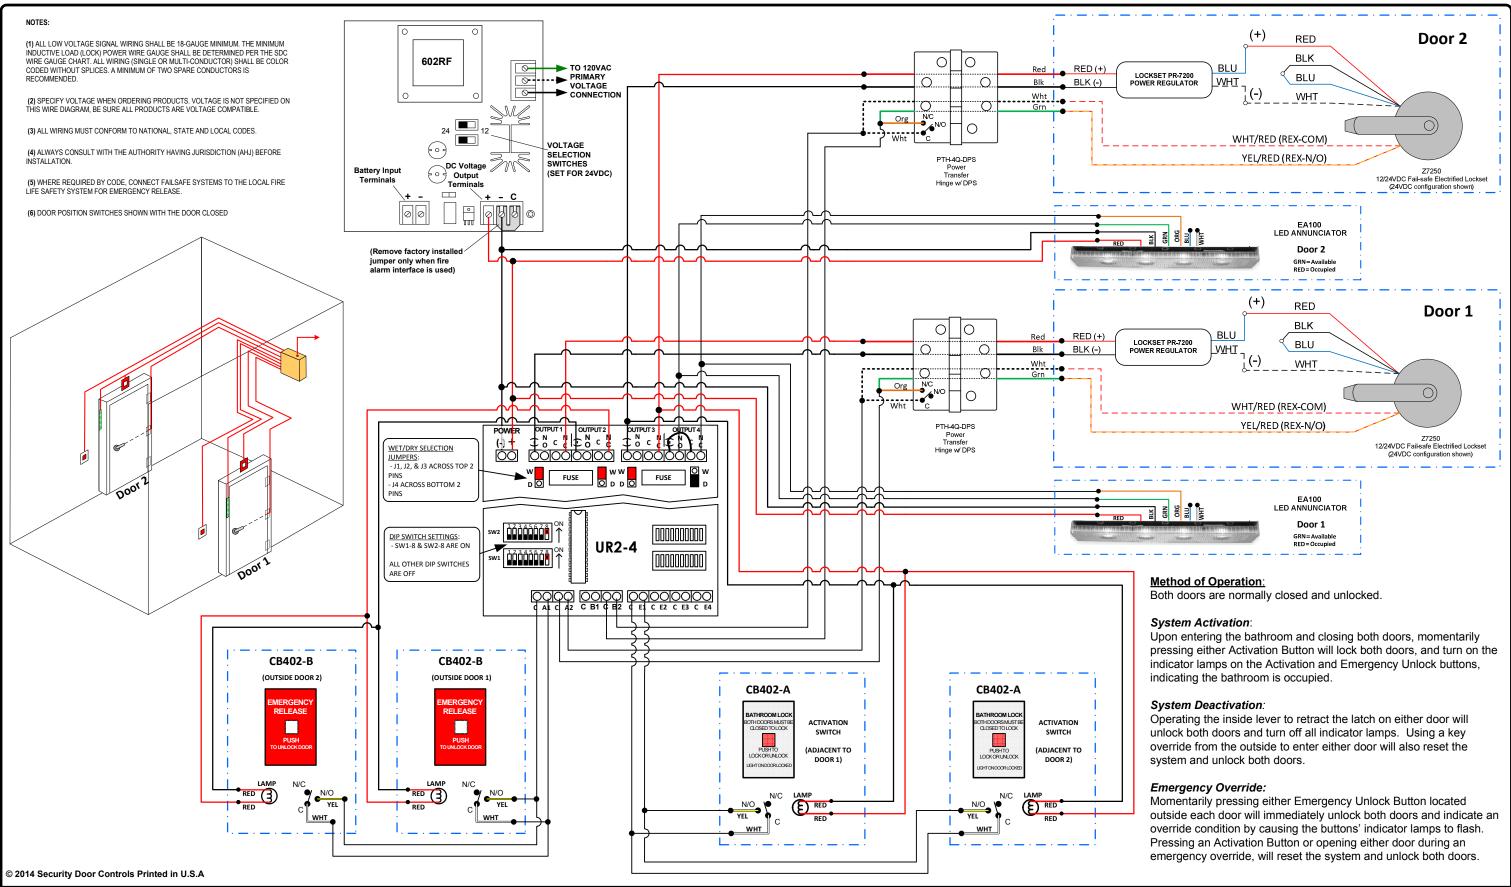

| ed Cylindric | al Solution    | SO NO.:<br>-   | REV<br>-    |
|--------------|----------------|----------------|-------------|
| 10/14        | DRAWN BY:<br>- | DWG. NO.:<br>- | Page 3 of 3 |