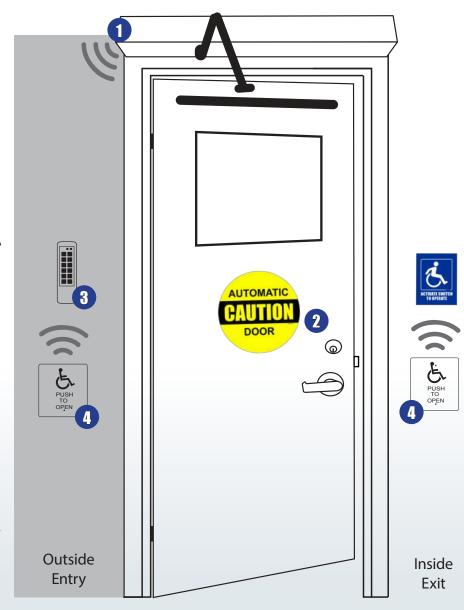

## Door Operator- Mortise Lockset Latch Retraction Solution

Auto EntryControl<sup>TM</sup>
Low Energy Swing Door Operator
with 1 Amp Power Output & Sequencer

- Motorized Low Current Operation 620mA inrush, 160mA holding force @ 24VDC
- New or Retrofit Application
- · Field Selectable Handing
- · Full Monitoring Capability

- Integrate Prox Reader
- Surface Mount
- Heavy Cast Vandal Resistant Housing
- 3 x 5-3/4 x 1-7/16"

- Pressing Any Part of the Push Plates 4 ½" Active Area Causes Switch Actuation
- Surface Box Mount
- Transmitter: Pre-Wired for Quick Installation
- Transmitter Antenna Magnifies Signal
- Receiver Designed to Control Automatic Closing and Anti-Burglar Systems

## The Auto EntryControl™ MLR Mortise Lockset Access Control Solution is designed to provide:

- Canadian and U.S. ADA compliance for door installation in a variety of locations
- Ensuring the door stays latched even when deenergized, maintaining Fire Door I ntegrity
- · Reduced Liability
- · Employee and Customer Safety
- · Hands-free Convenience