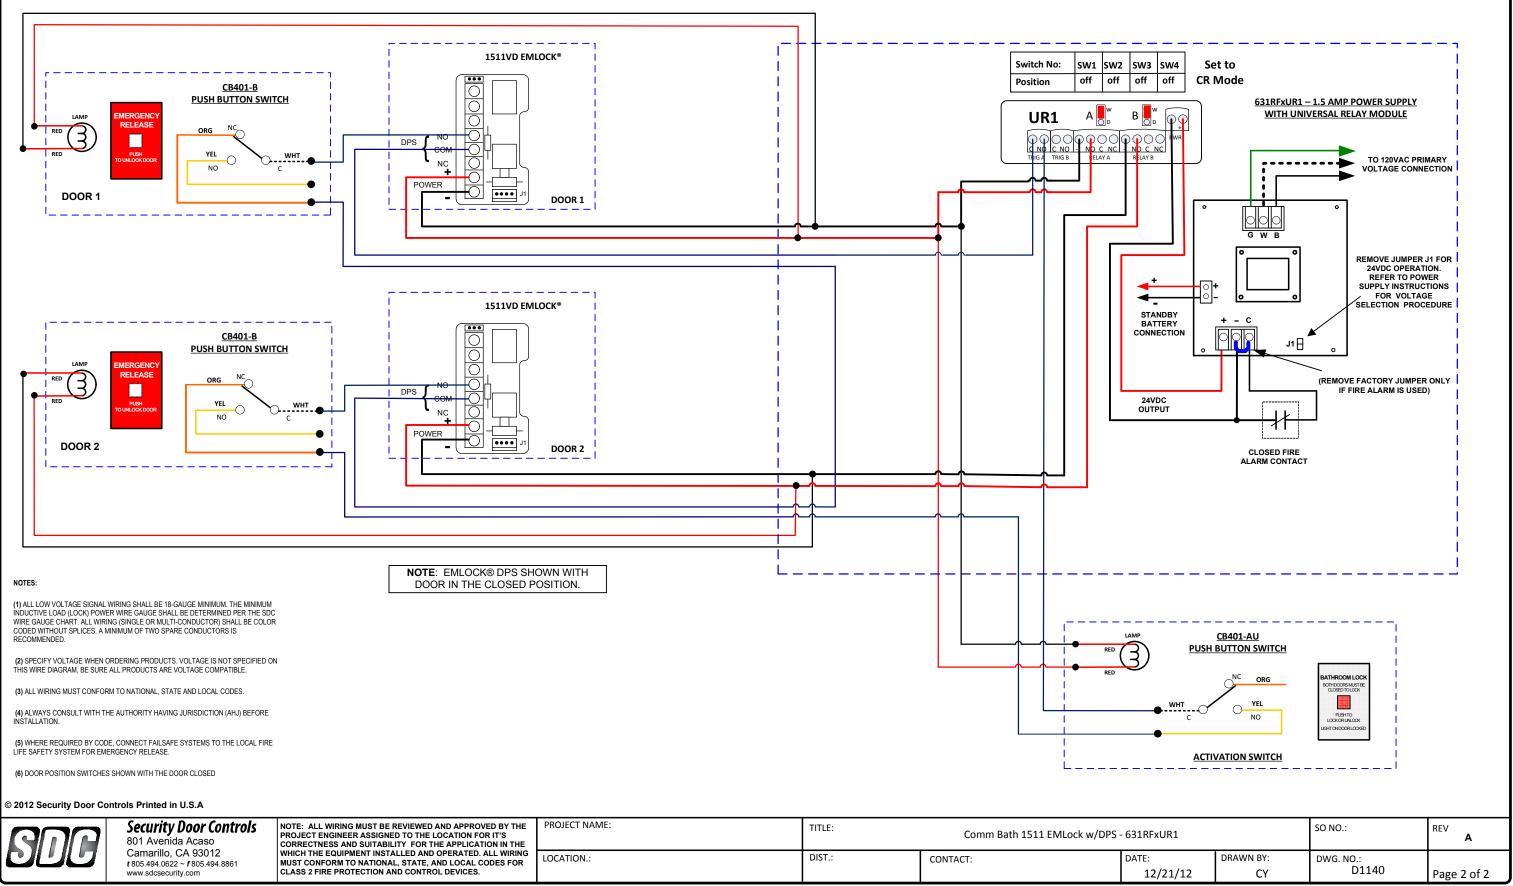

NOTES: (1) ALL LOW VOLTAGE SIGNAL WIRING SHALL BE 20-GAUGE MINIMUM. THE MINIMUM INDUCTIVE LOAD (LOCK) POWER WIRE GAUGE SHALL BE DETERMINED PER THE SDC WIRE GAUGE CHART. ALL WIRING (SINGLE OR MULTI-CONDUCTOR) SHALL BE COLOR CODED WITHOUT SPLICES. A MINIMUM OF TWO SPARE CONDUCTORS IS RECOMMENDED. (2) SPECIFY VOLTAGE WHEN ORDERING PRODUCTS. VOLTAGE IS NOT SPECIFIED ON THIS WIRE DIAGRAM, BE SURE ALL PRODUCTS ARE VOLTAGE COMPATIBLE. (3) ALL WIRING MUST CONFORM TO NATIONAL, STATE AND LOCAL CODES. (4) ALWAYS CONSULT WITH THE AUTHORITY HAVING JURISDICTION (AHJ) BEFORE INSTALLATION. (5) WHERE REQUIRED BY CODE, CONNECT FALLSARE SYSTEMS TO THE LOCAL FIRE LIFE SAFETY SYSTEM FOR EMERGENCY RELEASE.

## **Components**

| <u>Qty</u> | Description                                   | Part Number | Manufacturer |
|------------|-----------------------------------------------|-------------|--------------|
| 2          | 1650lb. Magnetic Lock w/ Door Position Switch | 1511VD      | SDC          |
| 1          | 1.5 Amp Power Supply x Universal Relay Module | 631RF x UR1 | SDC          |
| 2          | Emergency Access Push Button Switch           | CB401B      | SDC          |
| 1          | System Activation Push Button Switch          | CB401AU     | SDC          |
|            | -                                             |             |              |

## Method of Operation

Both doors shall be normally unlocked. <u>System Activation</u>: All doors must be closed to lock. Pressing the CB401A Push Button will lock all the doors. <u>Egress</u>: When the doors are locked, pressing the CB401A Push Button again unlocks all the doors. <u>Emergency Release</u>: When the doors are locked, activating either of the CB401B Emergency Push Buttons will unlock both doors. Both doors will unlock automatically via signal from the fire panel.