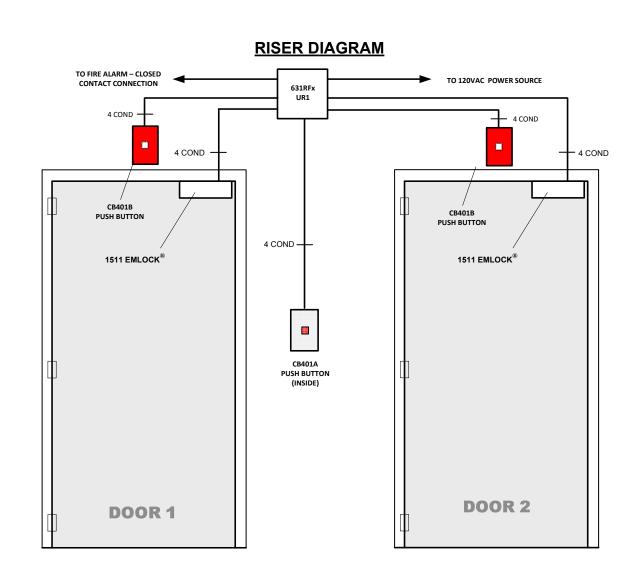

## **Components**

| <u>Qty</u> | Description                                   | Part Number | Manufacturer |
|------------|-----------------------------------------------|-------------|--------------|
| 2          | 1650lb. Magnetic Lock w/ Door Position Switch | 1511VD      | SDC          |
| 1          | 1.5 Amp Power Supply x Universal Relay Module | 631RF x UR1 | SDC          |
| 2          | Emergency Access Push Button Switch           | CB401B      | SDC          |
| 1          | System Activation Push Button Switch          | CB401AU     | SDC          |
|            | -                                             |             |              |

## Method of Operation

Both doors shall be normally unlocked. <u>System Activation</u>: All doors must be closed to lock. Pressing the CB401A Push Button will lock all the doors. <u>Egress</u>: When the doors are locked, pressing the CB401A Push Button again unlocks all the doors. <u>Emergency Release</u>: When the doors are locked, activating either of the CB401B Emergency Push Buttons will unlock both doors. Both doors will unlock automatically via signal from the fire panel.