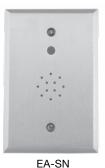

Model Description

EA-SN 220.00 Door Prop Alarm, Single Gang w/ integral Status LED & Audible Alarm **EA-728V** Double Gang w/ integral Status LED, Audible Alarm & Keylock Switch for Reset/By-280.00

**EA-708V** Double Gang w/ integral Status LED, Audible Alarm & Mortise Key Cylinder Switch for 310.00 Reset/Bypass, Cylinder not included