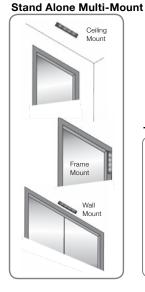

## **EA100 Exit Annunciators**

LIST

visibility

The SDC Exit Annunciator is a highly visible multi-color signal device, that interfaces with Delayed Egress or standard EMLocks, plus many other manufactures electromagnetic locks. and can be used as a wall, ceiling, or frame mount indicator.