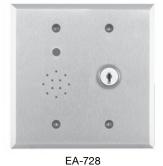

Model Description

EA-SN 220.00 Door Prop Alarm, Single Gang w/ integral Status LED & Audible Alarm **EA-728V** Double Gang w/ integral Status LED, Audible Alarm & Keylock Switch for Reset/By-280.00

**EA-708V** Double Gang w/ integral Status LED, Audible Alarm & Mortise Key Cylinder Switch for 310.00 Reset/Bypass, Cylinder not included