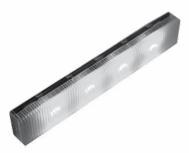

## **EA100 Exit Annunciators**

LIST

visibility

The SDC Exit Annunciator is a highly visible multi-color signal device, that interfaces with Delayed Egress or standard EMLocks, plus many other manufactures electromagnetic locks. and can be used as a wall, ceiling, or frame mount indicator.

## **FEATURES**

- Easy to install
- Suitable for retrofit or new construction
- Multi color LED technology
- Externally selectable color modes of Red, Green, Blue, White, Yellow and Purple
- Externally selectable Solid or Flashing Modes

## **SPECIFICATIONS**

**Dimensions** 8-5/8" x 1-1/2" x 3/4"

**Electrical** 12/24 VDC @ 160mA

LED Output Long Life Includes optional Illuminating **Hood** for greater side

**Brand Compatibility** SDC Schlage **RCI** Securitron Rofu Secolarm Dynalock Door King

**EA100** Highly visible Annunciator Bar with multiple color LED light featuring rolling signals. 182.00