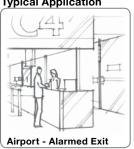

## **EA100 Exit Annunciators**

LIST

visibility

The SDC Exit Annunciator is a highly visible multi-color signal device, that interfaces with Delayed Egress or standard EMLocks, plus many other manufactures electromagnetic locks. and can be used as a wall, ceiling, or frame mount indicator.