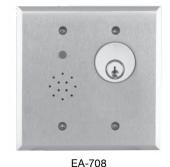

Model Description

EA-SN 220.00 Door Prop Alarm, Single Gang w/ integral Status LED & Audible Alarm **EA-728V** Double Gang w/ integral Status LED, Audible Alarm & Keylock Switch for Reset/By-280.00

**EA-708V** Double Gang w/ integral Status LED, Audible Alarm & Mortise Key Cylinder Switch for 310.00 Reset/Bypass, Cylinder not included