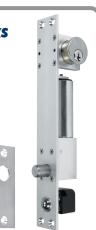

#### **Electric Dead Bolt Locks**

NOW WITH MECHANICAL **RELEASE OPTION!** 

- Spacesaver® Design
- 5/8" S.S. Bolt
- 12/24 VDC
- Wide Door Gap Adjustable
- Key Cylinder (optional)

1091ADMR **1291ADMR** 