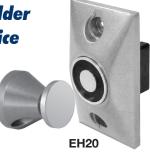

### **Magnetic Door Holder** & Releasing Device

The EH Series Magnetic Door Holders, are designed to hold doors open and release the door by remote switch or fire life safety command center activation.

- Choice of 25, 30, 35 or 40lbs holding force
- Very low power consumption
- High Holding Force standard
- Screw terminal block input connection

SDC has added a new **SOLUTION FUNCTION** to their app.

Use the SDC App to send a picture with your contact information. SDC will recommend cost effective solution with product information links to retrofit the opening for access control locking hardware.