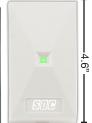

#### **EntryCheck™ Proximity Reader**

- Read Range up to 8"
- 26-bit Wiegand output
- HID proximity compatible
- Single Gang Surface or **Box Mount**
- Entry or Exit Reader
- White cover included

IPRW500