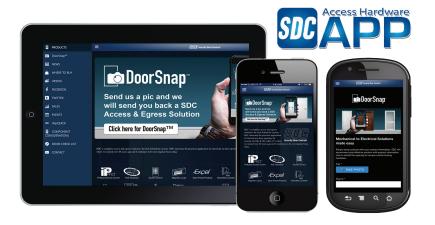

- Choice of 25, 30, 35 or 40lbs holding force
- Very low power consumption
- High Holding Force standard
- Screw terminal block input connection

SDC has added a new **SOLUTION FUNCTION** to their app.

Use the SDC App to send a picture with your contact information. SDC will recommend cost effective solution with product information links to retrofit the opening for access control locking hardware.

- snap a picture of your door opening application
- submit through the SDC app
- receive a complete Electrical Access & Egress Solution

## DOWNLOAD THE FREE SDCSECURITY APP TODAY

Complete Access & Egress System Solutions