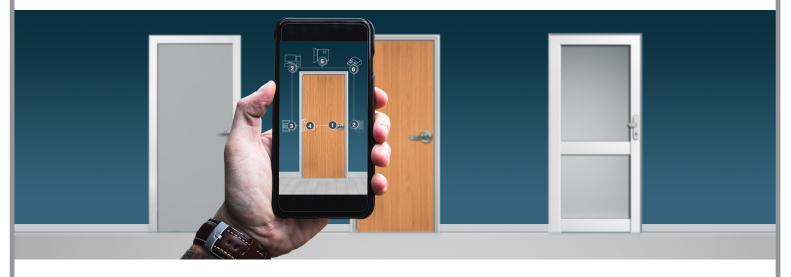

- Choice of 25, 30, 35 or 40lbs holding force
- Very low power consumption
- High Holding Force standard
- Screw terminal block input connection

SDC has added a new **SOLUTION FUNCTION** to their app.

Use the SDC App to send a picture with your contact information. SDC will recommend cost effective solution with product information links to retrofit the opening for access control locking hardware.

- snap a picture of your door opening application
- submit through the SDC app
- receive a complete Electrical Access & Egress Solution

## DOWNLOAD THE FREE SDCSECURITY APP TODAY

Complete Access & Egress System Solutions