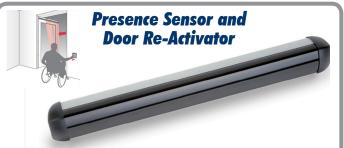

Auto EntryControl's™ Auto-IR Accessory allows re-activation of door before contact is made during the closing cycle, protecting slow-moving people as well as people trailing behind. It realiable detects stationary as well as moving objects in the swing path of an automatic door.