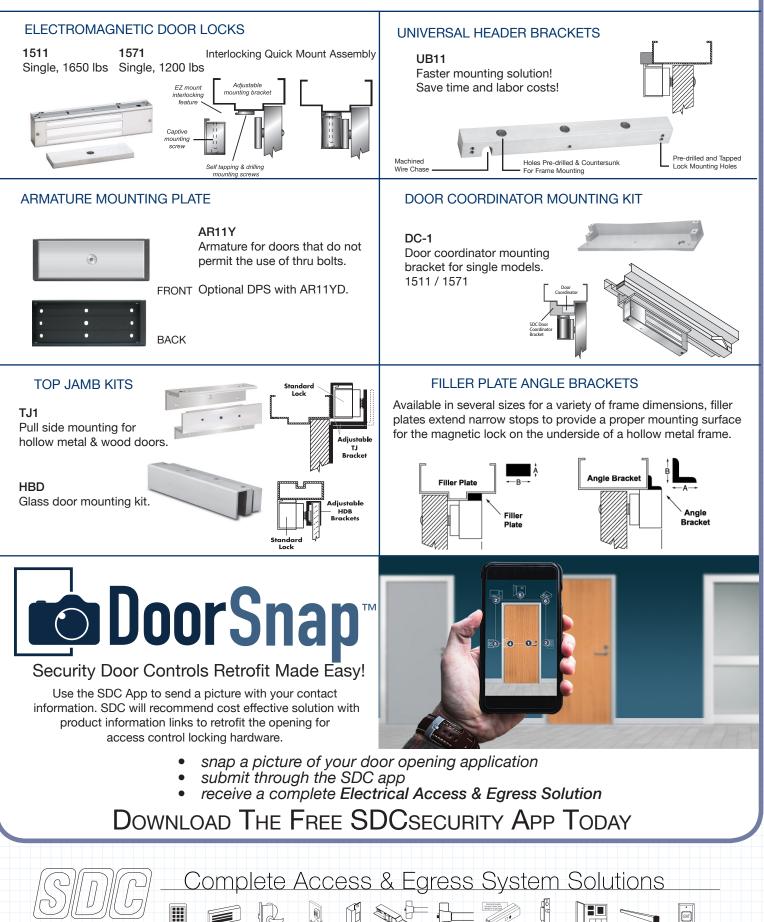

put relays
- » WRC Series Tramsmitter & Reciever Compatability
- » 12/24VDC Dual Voltage

## Z7600 Motorized Latch Retratction Now Available with 3 Trims!

MLR locksets ensure that the door stays latched even when unlocked, maintaining fire door integrity.

- » Standard Trim- Galaxy, Nova, Eclipse
- » Single Trim- Lever Inside Only
- » Outside Pull Trim- Ridgid lever, acting as pull trim when automation not necessary

# Coming Soon Updated Features: 1581S Mini Exit Check<sup>®</sup> Delayed Egress Lock



Z7600

- Now with even more features!
- » Improved Bond Alert Sensor Output
- » Improved Tandem operation for pairs of doors
- » Selectable REX on Reset operation

• Exit

» Selectable Door Prop Alarm option



Complete Access & Egress System Solutions

# SDC EMLOCK MOUNTING ACCESSORIES



Security Door Controls