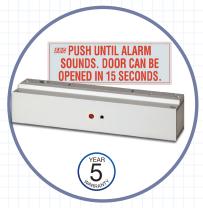

# Coming Soon Updated Features: 1581S Mini Exit Check<sup>®</sup> Delayed Egress Lock

Z7600

- Now with even more features!
- » Improved Bond Alert Sensor Output
- » Improved Tandem operation for pairs of doors
- » Selectable REX on Reset operation

• Exit

» Selectable Door Prop Alarm option

Complete Access & Egress System Solutions