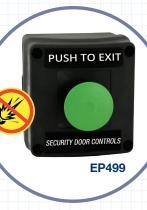

### **EP499 Explosion Proof Exit Switch**

Designed for applications where flammable vapors are cause for concern, like clean room, chemical plant or refinery environments by eliminating the sparks or arc in the exit switch.

- » Impact resistant Non-Metalic Antistatic Material
- » No moving parts, maintenance free
- » 1.5" Mushroom Button (Red or Green)