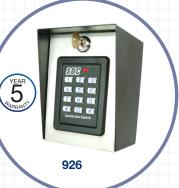

#### EntryCheck™ 926 Digital Keypad For Surface or Pedestal Post Mount

Outdoor stand-alone digital keypad with Privacy & Weather Protecting Housing.

- » 500 Users with PIN
- » 12-Kev Illuminated.
- 3" x 4" Keypad
- » 4 to 6 digit code activates one or both output relays
- » WRC Series Tramsmitter & Reciever Compatability
- » 12/24VDC Dual Voltage