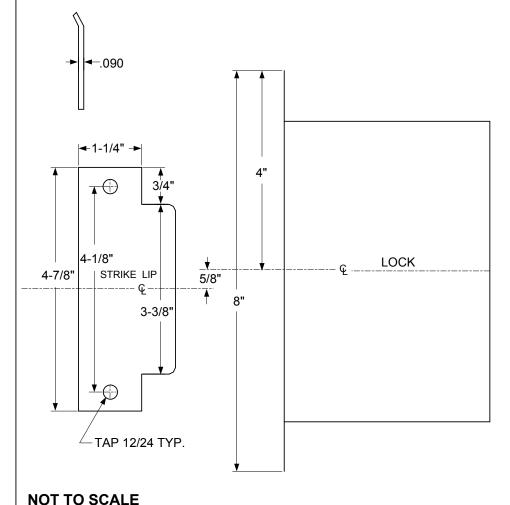

## HITOWER CONVERSION **TEMPLATE - 1-3/4" - 2" FRAMES**

P:\INSTALLATION INST\Electrified Lockset\Temp-CONV 7500-175.vsd REV H 03-12 Page 1

### **Door Prep. Only**

Identify the lock and manufacturer by letter prefix. Review proper manufactures template requirements for door prep only. See details far left and above for frame prep.

| SOURCE# |        | MODEL#   |
|---------|--------|----------|
| ZY      | SDC    | 7500     |
| Α       | Falcon | MA581    |
| 0       | Yale   | 7130F L5 |
| U       | Dorma  | ML9080   |
| ٧       | Marks  | 5EW      |