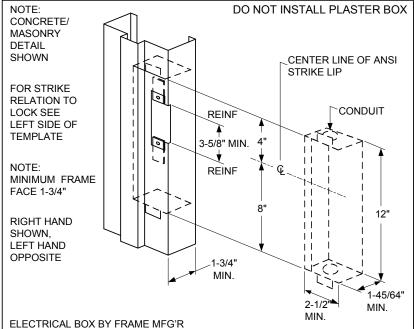

#### **IMPORTANT**

Details show space requirements for electric controller box. Allowances for different wall construction materials must be taken into consideration. Install conduit connectors in top of box before welding to frame.

#### NOTE:

THE 3-58" CLEARANCE BETWEEN THE STRIKE REINFORCEMENT TABS IS CRITICAL. \*MAXIMUM THICKNESS OF TABS 125

UL LISTED BOX AS SHOWN AVAILABLE FROM SECURITY DOOR CONTROLS PART #7500EB-S