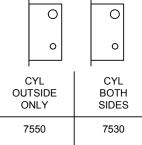

801 Avenida Acaso, Camarillo, Ca. 93012 • (805) 494-0622 • www.sdcsecurity.com • E-mail: service@sdcsecurity.com

## HITOWER CONVERSION **TEMPLATE - 1-3/4" - 2" FRAMES**



P:\INSTALLATION INST\Electrified Lockset\Temp-CONV 7500-175.vsd REV H 03-12 Page 1



#### **IMPORTANT**

Details show space requirements for electric controller box. Allowances for different wall construction materials must be taken into consideration. Install conduit connectors in top of box before welding to frame.

#### NOTE:

THE 3-58" CLEARANCE BETWEEN THE STRIKE REINFORCEMENT TABS IS CRITICAL. \*MAXIMUM THICKNESS OF TABS 125

UL LISTED BOX AS SHOWN AVAILABLE FROM SECURITY DOOR CONTROLS PART #7500EB-S

# **HOLES REQUIRED FUNCTIONS**



### **Door Prep. Only**

Identify the lock and manufacturer by letter prefix. Review proper manufactures template requirements for door prep only. See details far left and above for frame prep.

| SOURCE# |        | MODEL#   |
|---------|--------|----------|
| ZY      | SDC    | 7500     |
| Α       | Falcon | MA581    |
| 0       | Yale   | 7130F L5 |
| U       | Dorma  | ML9080   |
| ٧       | Marks  | 5EW      |