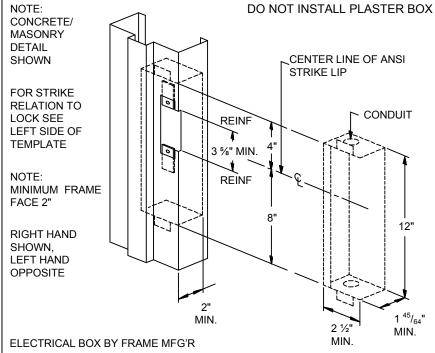

## HITOWER ZR, R7500 SERIES TEMPLATE - 2" FRAMES

#### **IMPORTANT**

Details show space requirements for electric controller box. Allowances for different wall construction materials must be taken into consideration. Install conduit connectors in top of box before welding to frame.

#### NOTE:

THE 3-5%" CLEARANCE BETWEEN THE STRIKE REINFORCEMENT TABS IS CRITICAL. \*MAXIMUM THICKNESS OF TABS .125

UL LISTED BOX AS SHOWN AVAILABLE FROM SECURITY DOOR CONTROLS PART #5000EB-2