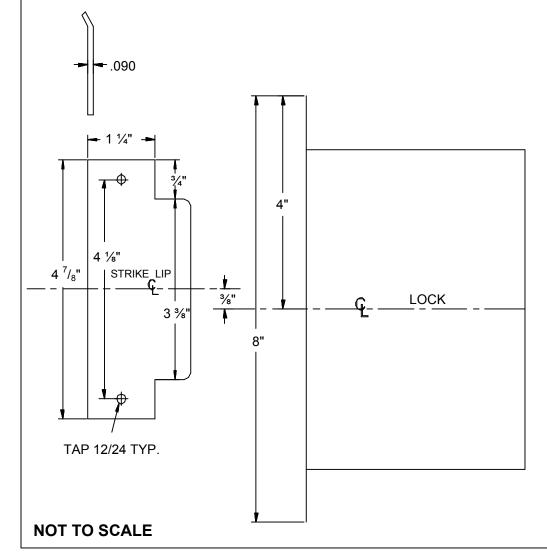

## HITOWER ZR, R7500 SERIES TEMPLATE - 2" FRAMES

## **Door Prep. Only**

Identify the lock and manufacturer by letter prefix. Review proper manufactures template requirements for **door prep only**. See details far left and above for frame prep.

| SOURCE#   | MODEL# |
|-----------|--------|
| ZR SDC    | 7500   |
| R Schlage | L9080  |