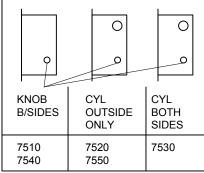

### SECURITY DOOR CONTROLS

801 Avenida Acaso, Camarillo, Ca. 93012 • (805) 494-0622 • Fax: (805) 494-8861 www.sdcsecurity.com • E-mail: service@sdcsecurity.com

## HITOWER ZR, R7500 SERIES TEMPLATE - 2" FRAMES





#### **IMPORTANT**

Details show space requirements for electric controller box. Allowances for different wall construction materials must be taken into consideration. Install conduit connectors in top of box before welding to frame.

#### NOTE:

THE 3-5%" CLEARANCE BETWEEN THE STRIKE REINFORCEMENT TABS IS CRITICAL. \*MAXIMUM THICKNESS OF TABS .125

UL LISTED BOX AS SHOWN AVAILABLE FROM SECURITY DOOR CONTROLS PART #5000EB-2

# HOLES REQUIRED FUNCTIONS



## **Door Prep. Only**

Identify the lock and manufacturer by letter prefix. Review proper manufactures template requirements for **door prep only**. See details far left and above for frame prep.

| SOURCE#   | MODEL# |
|-----------|--------|
| ZR SDC    | 7500   |
| R Schlage | L9080  |