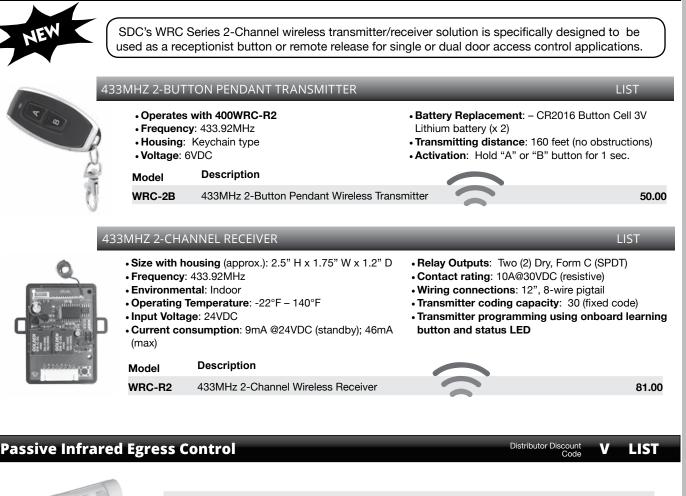

## WRC SERIES 2-Channel Wireless Transmitter and Receiver

| MD-31DOW | Motion detector with time delay, white  | 235.00 |
|----------|-----------------------------------------|--------|
| MD-31DB  | Motion detector with time delay , black | 235.00 |