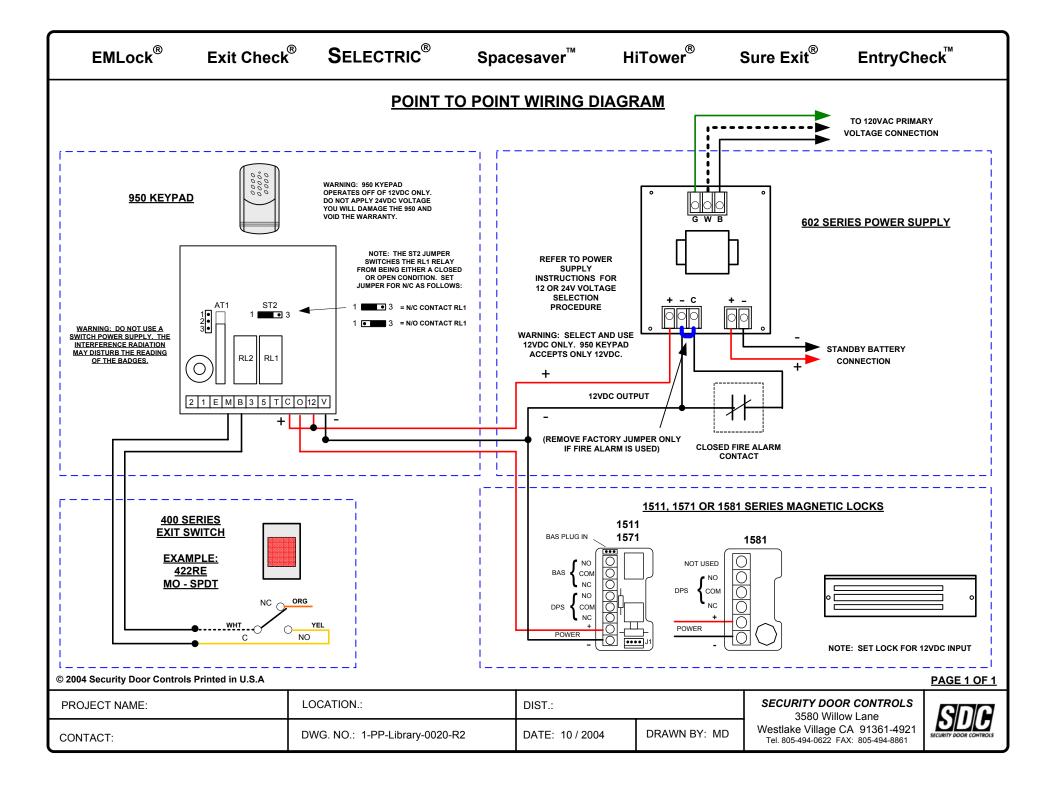

## Components

| Qty | <u>Description</u> | Part Number | <u>Manufacturer</u> |
|-----|--------------------|-------------|---------------------|
| 1   | Magnetic Lock      | 1511 EMLock | SDC                 |
| 1   | Power Supply       | 602RF       | SDC                 |
| 1   | Exit Switch        | 422         | SDC                 |
| 1   | Digital Keypad     | 950         | SDC                 |

## **Method of Operation**

Access/Egress: Entering a valid digital code releases the locking device momentarily for access. Pressing the exit switch button releases the locking device momentarily for egress. Entry and exit momentary unlock time is determined by digital keypad programming. <a href="Emergency Release"><u>Emergency Release</u></a>: All locks will release automatically (see note 5) upon activation of the fire life safety system.