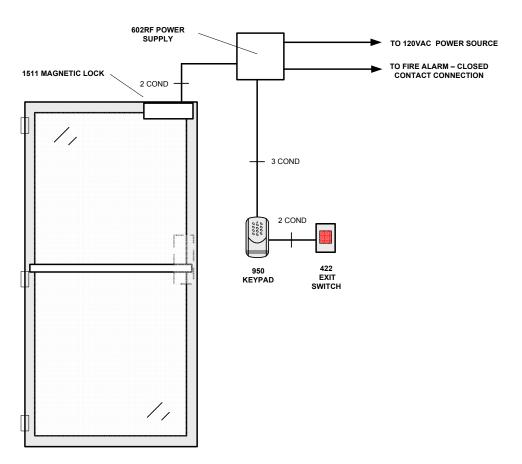

## **RISER DIAGRAM**

NOTES: (1) ALL LOW VOLTAGE SIGNAL WIRING SHALL BE 20-GAUGE MINIMUM. THE MINIMUM INDUCTIVE LOAD (LOCK) POWER WIRE GAUGE SHALL BE DETERMINED PER THE SDC WIRE GAUGE CHART. ALL WIRING (SINGLE OR MULTI-CONDUCTOR) SHALL BE COLOR CODED WITHOUT SPLICES. A MINIMUM OF TWO SPARE CONDUCTORS IS RECOMMENDED. (2) SPECIFY VOLTAGE WHEN ORDERING PRODUCTS. VOLTAGE IS NOT SPECIFIED ON THIS WIRE DIAGRAM, BE SURE ALL PRODUCTS ARE VOLTAGE COMPATIBLE. (3) ALL WIRING MUST CONFORM TO NATIONAL, STATE AND LOCAL CODES. (4) ALWAYS CONSULT WITH THE AUTHORITY HAVING JURISDICTION (AHJ) BEFORE INSTALLATION. (5) WHERE REQUIRED BY CODE, CONNECT FAILSAFE SYSTEMS TO THE LOCAL FIRE LIFE SAFETY SYSTEM FOR EMERGENCY RELEASE.

## Components

| Qty | <u>Description</u> | Part Number | <u>Manufacturer</u> |
|-----|--------------------|-------------|---------------------|
| 1   | Magnetic Lock      | 1511 EMLock | SDC                 |
| 1   | Power Supply       | 602RF       | SDC                 |
| 1   | Exit Switch        | 422         | SDC                 |
| 1   | Digital Keypad     | 950         | SDC                 |

## **Method of Operation**

Access/Egress: Entering a valid digital code releases the locking device momentarily for access. Pressing the exit switch button releases the locking device momentarily for egress. Entry and exit momentary unlock time is determined by digital keypad programming. <a href="Emergency Release"><u>Emergency Release</u></a>: All locks will release automatically (see note 5) upon activation of the fire life safety system.