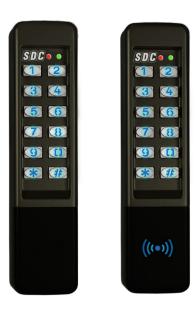

## SINGLE ACCESS POINT CONTROL

Indoor/Outdoor Narrow Digital Keypads

923PW

923P

923

Weigand Output w/ Prox Self-Contained w/ Prox

Self-Contained

## WHAT YOU NEED TO KNOW:

SDC self-contained digital keypads are designed to control a single access point up to 500 users. All EntryCheck® keypads are uniform keyboard programmable for convenience and select models are available with optional HID proxcard or proxkey fob compatibility for selected models

The EntryCheck® standalone digital access control family of keypads assigns each user a personal identification number (PIN). Keypad entry of a valid one to six digit code activates one or both of the output relays which releases an electric door lock.

Each keypad comes with four outputs, two relay and two solid state outputs timed or latching (on/off) and also has a request-to-exit input for connection to an exit switch and/ or fire access key switch for fire/emergency access. The tactile keys provide loudness selectable audible volume for key depression or output activation.

## **HOW YOUR CUSTOMER BENEFITS:**

- Uniform keypad features
- Keypad programmable
- Digital keypad with backlit keys
- 12-key illuminated, moisture-resistant keypad
- Weather and vandal resistant housing with tactile keys
- Built-in tamper switch
- Visual status indicators (LED)
- 12/24 VAC/DC input
- Narrow surface, mullion or frame mount
- Request-to-exit (REX)
- 3 user modes PIN or card, card only, card and pin\*
- Weigand output model available
- \* P/PW proximity integrated keypads only.