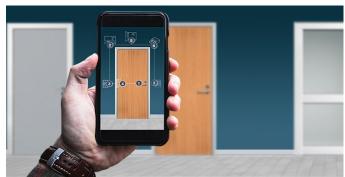

## SDC's COOL TOOLS YOU CAN USE ANYWHERE

Use the SDC App to send a picture with your contact information. SDC will recommend cost effective solution with product information links to retrofit the opening for access control locking hardware.

- 1. Snap a picture of your door opening application
- 2. Submit through the free SDC app
- 3. Receive a complete Access & Egress electrified solution

Take your toolbox with you anywhere with the SDC Security App