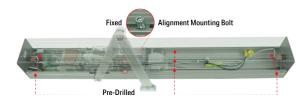

Pre-drilled mounting holes and fixed mounting bolt for hanging drive unit while installing allows for **easy, single technician installs.** 

A built-in 1-Amp+, 24VDC internal power supply provides for true integration with popular access and