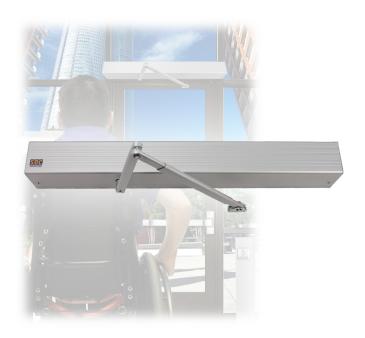

# HANDS FREE CONVENIENCE & ADA COMPLIANCE

Low Energy Swing Door Operators

AUTOS Single Door Operation AUTOP Double Door Operation

#### The AUTO series low energy swing door operator

provides hands-free, low-power point of entry door control for low-power retrofit of any building entrance. The state-of-the-art microprocessor-based unit is self-tuning and self-learning while offering non-handed operation, full mechanical stops and a variety of interface options for sensors, push plates, fire alarms and electrified locks.