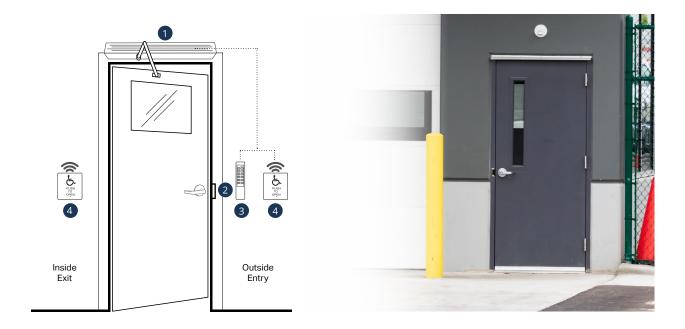

# **Automated Electric Strike Access Control**

# **1** AUTO Series

#### Low Energy Swing Door Operators

| AUTOS136V  | Push Arm, 36" Opening |  |
|------------|-----------------------|--|
| AUTOS236V  | Pull Arm, 36" Opening |  |
| AUTO-IR36Y | Presence Sensor       |  |
| -          | Single button, self-  |  |

- tuning setup • Built-in 1 Amp power supply
- Onboard lock • sequencing

#### 34" Latchbolt Electric Strikes

| 55-AU   | Cylindrical Faceplate                                   |
|---------|---------------------------------------------------------|
| 55-BU   | Mortise – Deadlatch Below                               |
| 55-CU   | Mortise – Deadlatch Above                               |
| 55-ABCU | Multi-Application Kit                                   |
|         | Interchangeable faceplate     design                    |
|         | <ul> <li>Horizontal alignment<br/>adjustment</li> </ul> |

No centerline relocation

**3** 923 Series

### Indoor/Outdoor Digital Keypads

| 923   | Self Contained                                                 |
|-------|----------------------------------------------------------------|
| 923P  | Self Contained w/Prox                                          |
| 923PW | Weigand Output                                                 |
|       | <ul> <li>Narrow surface, mullion or<br/>frame mount</li> </ul> |
|       | Heavy cast vandal resistant<br>housing                         |
|       | • 500 users                                                    |

## **480** Series

#### **Push Plate Actuators**

| 482A4U          | Square, SPDT                                                   |
|-----------------|----------------------------------------------------------------|
| 484A4U          | Square, DPDT                                                   |
| 482A4RU         | Round, SPDT                                                    |
| PUBH<br>TO OPEN | PUSH-TO-OPEN                                                   |
|                 | <ul> <li>Recessed, surface and<br/>bollard mounting</li> </ul> |

bollard mounting