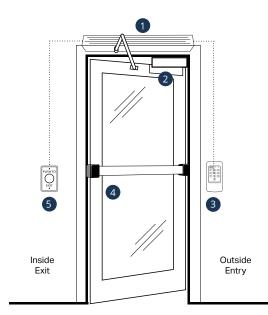

### COMMON APPLICATIONS

# 1 AUTO Series

# **4** PSB560 Series

### Premium Electromagnetic Locks

| 1511V | Single EMLock                                                                |
|-------|------------------------------------------------------------------------------|
| 1512V | Double EMLock                                                                |
|       | <ul> <li>1,650lb holding force</li> <li>Auto-sensing dual voltage</li> </ul> |
|       | <ul> <li>Interlocking quick<br/>mount</li> </ul>                             |

#### Indoor/Outdoor Digital Keypads

| 920   | Self Contained                         |  |
|-------|----------------------------------------|--|
| 920P  | Self Contained w/Prox                  |  |
| 920PW | Weigand Output                         |  |
|       | Single gang wall or surface     mount  |  |
|       | Heavy cast vandal resistant<br>housing |  |
|       | • 500 users                            |  |
|       |                                        |  |

# 5 460 Series

### **Capacitive Touch Sensors**

| 463NU                | Narrow                |
|----------------------|-----------------------|
| 463U                 | Single Gang           |
| ©<br>PUSH TO PUSH TO | Integrated adjustable |
|                      | timer                 |