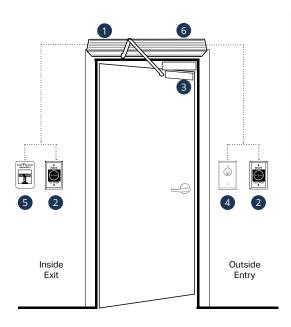

# **1** AUTO Series

#### **Low Energy Swing Door Operators**

AUTOS136V Push Arm, 36" Opening
AUTOS236V Pull Arm, 36" Opening
AUTO-IR36Y Presence Sensor

- Single button, selftuning setup
- Built-in 1 Amp power supply
- Onboard lock sequencing

## 2 470 Series

# **3** E6200

## 5 490 Series

## **6** UR Series