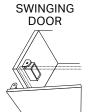

# 290 Series

Micro Cabinet Electric Bolt Locks



SDC's 290 series micro cabinet locks are designed to electronically secure cabinets and drawers with either sliding or swinging doors. The need for keys is eliminated and the addition of a keypad or remote control of your choice provides true access control and convenience of use.

Ideal applications include: pharmaceutical cabinets and drawers, retail display cases and drawers, gun cabinets, file cabinets, utility cabinets and drawers, and museum display cases.



290 Micro Cabinet Bolt Lock



- · Micro cabinet design
- Non-handed
- Field selectable operation
- · Field selectable dual voltage



### SLIDING DOOR



#### **DRAWER**



### OPTIONAL FEATURES

• Bolt position status (BPS)

## **SPECIFICATIONS**

|                            | 290                       |
|----------------------------|---------------------------|
| Dimensions                 | 31/4" x 11/8" x 11/8"     |
| Finish                     | Black                     |
| Weight                     | 1 lbs                     |
| Input                      | 12/24 VDC ± 10%           |
| Current Draw               | 300 mA @ 12 VDC           |
|                            | 150 mA @ 24 VDC           |
| Bolt Position Status (BPS) | SPDT                      |
|                            | 5 Amps @ 30 VDC Resistive |

## HOW TO ORDER

### **FOLLOW STEPS FOR ORDERING**

Designates optional step



sdcsecurity.