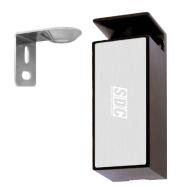

# 290 Series

Micro Cabinet Electric Bolt Locks

SDC's 290 series micro cabinet locks are designed to electronically secure cabinets and drawers with either sliding or swinging doors. The need for keys is eliminated and the addition of a keypad or remote control of your choice provides true access control and convenience of use.

Ideal applications include: pharmaceutical cabinets and drawers, retail display cases and drawers, gun cabinets, file cabinets, utility cabinets and drawers, and museum display cases.

290 Micro Cabinet Bolt Lock

- · Micro cabinet design
- Non-handed
- Field selectable operation
- · Field selectable dual voltage