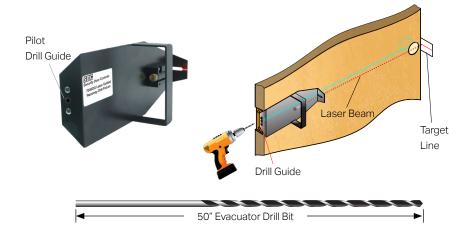

The laser guided wire raceway drill fixture kit is easy to use without previous experience. The kit allows for drilling from the hinge side without removing the door from the frame.

7000-DGK Wire Raceway Drill Fixture Kit

- · Laser guided door core raceway fixture
- 1/4" x 6" pilot drill bit
- 3%" x 50" door raceway drill bit\*
- · Fiberglass wire running kit
- Flexible acrylic end connection
- · Brass hook end for pulling
- · Brass eye end for pushing
- Door wedge
- · Kit carry case
- \* Custom designed evacuator drill bit. Tool sharpened with 1' extra long flutes.