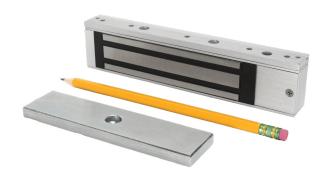

#### Electromagnetic Cabinet Locks

Eliminate keys and expand the reach of access control systems to drawers, cabinets and lockers – any critical use - where the application of a compact, specialized electromagnetic lock provides a higher level of security. SDC's E300 micro electromagnetic cabinet locks provide a connected access control solution that is virtually maintenance free and has a lock status output for remote monitoring and system application needs.

The compact size allows easy installation in small cabinets or restricted areas. No special tools are required.

E300 Single Magnetic Cabinet Lock, 300lbs

- · Wire access chamber with terminal block
- Interlocking quick mount assembly
- Field selectable dual voltage
- Voltage and current spike protection
- · Captive lock mounting screws
- Self-drilling and tapping sheet metal screws
- Bond alert status (BAS)

### SPECIFICATIONS

|                         | E300                           |
|-------------------------|--------------------------------|
| Housing                 | Aluminum                       |
| Finish                  | 628 Dull Aluminum              |
| Holding Force           | 300 lbs                        |
| Dimensions              | 7" x 1%" x 7%" Housing         |
|                         | 51/8" x 11/4" x 5/16" Armature |
| Weight                  | 2.5 lbs                        |
| Input                   | 12/24 VDC ± 10%                |
|                         | Field Selectable               |
| Current Draw            | 180 mA @ 24 VDC                |
|                         | 360 mA @ 12 VDC                |
| Bond Alert Status (BAS) | SPDT                           |
|                         | 250 mA @ 30 VDC Resistive      |
|                         |                                |