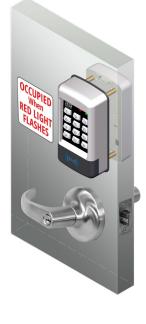

E75KL

Privacy w/ Prox

Privacy Only

Power is provided by four size AA batteries, good for 100,000 cycles. Vandal resistant lever handles provide reliability and longevity.

E75KL and E75PL models feature a privacy function thats perfect for new or retrofitting of gas station, convenience store, fast food, coffee house or retail store restroom facilities. Customers or employees can be provided an access code to enter on the keypad to access the room. Once inside with the door closed, simply push the red button to activate the privacy function. The red LEDs on the outside keypad and inside battery cover flash to indicate occupation. Activation of the privacy mode locks out the keypad. When turning the inside lever to leave, the privacy function is deactivated and the lock is ready again to accept another user.

Signage clearly indicates status and function, so no user instructions are required. Management can override the privacy function in case of emergency or to clear room occuppants who have overstayed their welcome.