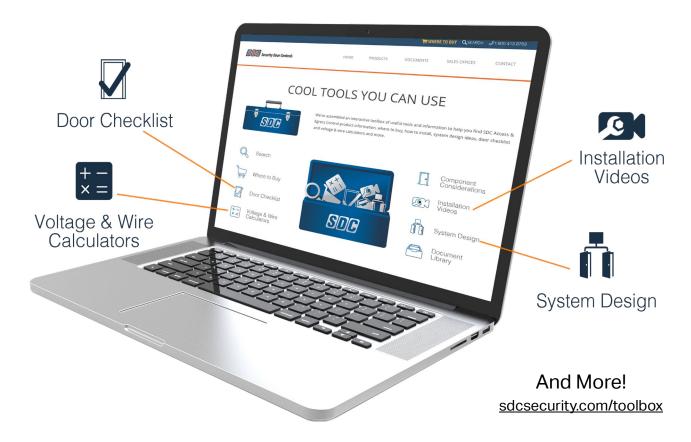

## SDC's COOL TOOLS YOU CAN USE ANYWHERE

Use the SDC App to send a picture with your contact information. SDC will recommend cost effective solution with product information links to retrofit the opening for access control locking hardware.

- 1. Snap a picture of your door opening application
- 2. Submit through the free SDC app
- 3. Receive a complete Access & Egress electrified solution

Take your toolbox with you anywhere with the SDC Security App

Download SDC App now!