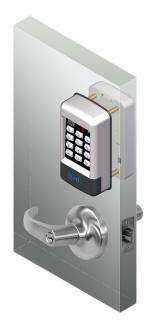

## STANDALONE ACCESS CONTROL

Electronic Battery Powered Cylindrical Locksets

E75PS

Keypad, Prox & Software

E75P

E75K

Keypad w/ Prox Keypad Only

E75PL

## WHAT YOU NEED TO KNOW:

**SDC's E75 series standalone electronic locksets** are a simplified solution requiring no wires, fewer components, less labor and less cost for access control of a single door up to 3,000 users.

Power is provided by four size AA batteries, good for 100,000 cycles. Vandal resistant lever handles provide reliability and longevity.

E75KL and E75PL models feature a privacy function thats perfect for new or retrofitting of gas station, convenience store, fast food, coffee house or retail store restroom facilities. Customers or employees can be provided an access code to enter on the keypad to access the room. Once inside with the door closed, simply push the red button to activate the privacy function. The red LEDs on the outside keypad and inside battery cover flash to indicate occupation. Activation of the privacy mode locks out the keypad. When turning the inside lever to leave, the privacy function is deactivated and the lock is ready again to accept another user.

## **HOW YOUR CUSTOMER BENEFITS:**

- · Low cost, easy installation
- No wiring no power supply
- Mechanical key or master code override
- Battery powered (4AA)
- Battery lifespan allows for 100,000 uses
- HID ProxCard or ProxKey fob compatible (E75P / E75PL)
- Keypad programmable
- Indoor/outdoor weather & vandal resistant
- Blue backlit cast metal keys
- Optional PC-based software (E75PS)
- Optional privacy feature (E75KL / E75PL)