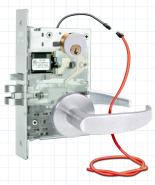

#### Motorized Latch Retraction Mortise Locks

SDC's 7600 series motorized latch retraction controlled mortise locksets are designed for use on fire rated doors to provide access control and building and fire life safety compliance. Door stays latched even when de-energized. Ideal for automatic door operator applications.

- Motorized latch retraction and dogging
- New construction or retrofit
- Vandal resistant clutch
- Key latch retraction
- Field reversible handing

the lock behind the system © 2021 Security Door Controls