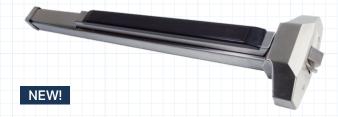

#### Commercial Exit Device with Factory Installed Motorized Latch Retraction

The S4000 with factory installed motorized latch retraction and REX makes application as easy as **Install - Power - Done.** 

- Factory installed electric latch retraction and REX monitoring
- Stainless steel construction
- Corrosion resistant
- Grade 1 exit device
- Rim and surface vertical rods
- Compact design for commercial and industrial applications