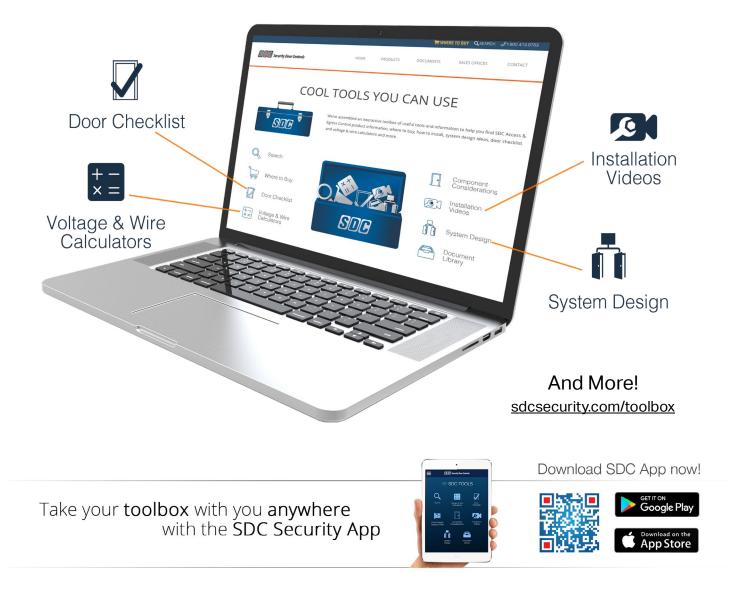

## SDC's COOL TOOLS YOU CAN USE ANYWHERE

Security Door Controls Retrofit Made Easy!

Use the SDC App to send a picture with your contact information. SDC will recommend cost effective solution with product information links to retrofit the opening for access control locking hardware.