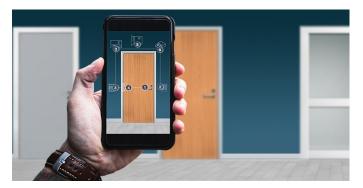

## SDC's COOL TOOLS YOU CAN USE ANYWHERE

Security Door Controls Retrofit Made Easy!

Use the SDC App to send a picture with your contact information. SDC will recommend cost effective solution with product information links to retrofit the opening for access control locking hardware.

- 1. Snap a picture of your door opening application
- 2. Submit through the free SDC app
- 3. Receive a complete Access & Egress electrified solution

e 2021 Security Door Controls

LIT-FL-FPF\_2022Q2\_021622 sdcsecurity.com = 800.413.8783