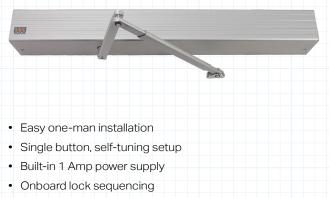

#### Low Energy Swing Door Operators

SDC's operator is built with a state-of-the-art microprocessorbased unit that is self-tuning and self-learning while offering non-handed operation, full-mechanical stops and a variety of interface options for sensors, push-plates, fire alarms and electrified locks.