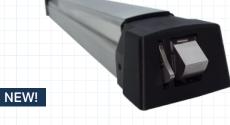

#### Storefront Exit Device with Factory Installed Latch Retraction

The S5000 is a code compliant alternative to magnetic locks for storefronts with superior aesthetics.

- Factory installed motorized electric latch retraction
- Electric dogging to hold latch retracted
- Optional request-to-exit (REX) monitoring
- Compatible with low-energy door operators
- Aluminum glass door applications
- · Rim and concealed vertical rod devices