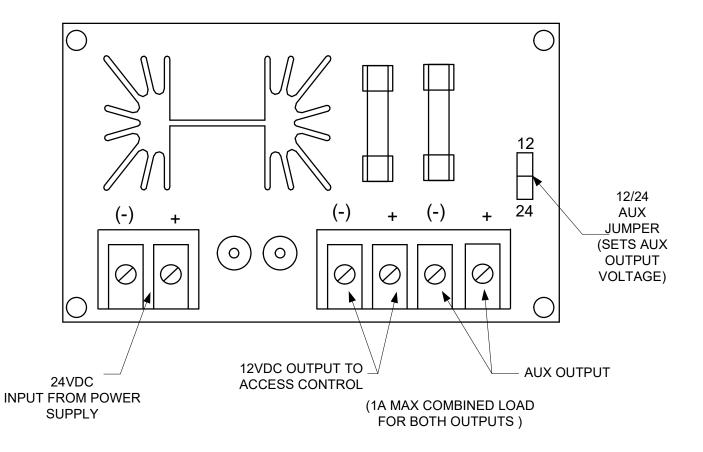

## 12VR REGULATOR MODULE

The 12VR is a 12VDC, Regulated and Filtered Output Module. All SDC power supplies are field selectable for a single 12VDC or 24VDC output. The addition of the 12VR module enables simultaneous 12VDC and 24VDC output capability.

## WIRING INSTRUCTIONS:

Set the power supply output voltage to 24VDC. Use the output terminal of the power supply to provide power to locking devices or other components that require 24VDC to operate.

Connect the output terminal of the power supply to the 24V DC IN terminal of the 12VR module. Connect the Access Control or other devices that require 12VDC to operate to either the OUT1 or OUT2 terminal. The maximum combined load of both outputs of the 12VR must not exceed 1amp.