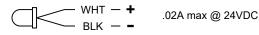

## **SPECIFICATIONS**

Faceplate: Stainless Steel
Dual Voltage: 12/24 VDC
Siren: 85 db

Current: 18mA @ 24 VDC
Connectors: Quick-Connect tabs

## **Optional LED**

\* L1G, L1R, or L2 Option – Single Color LED

\* LT Option – Tri-Color LED Wiring

- Apply + VDC to RED wire to illuminate RED

Page 1

- Apply + VDC to GREEN wire to illuminate GREEN
- Apply + VDC to both GREEN & RED wire to illuminate AMBER