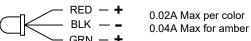

## **Optional LED**

\* L1G, L1R, or L2 Option – Single Color LED

\* LT Option – Tri-Color LED Wiring

- Apply + VDC to RED wire to illuminate RED

Page 1

- Apply + VDC to GREEN wire to illuminate GREEN
- Apply + VDC to both GREEN & RED wire to illuminate AMBER