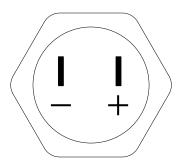

## **SPECIFICATIONS**

Faceplate: Stainless Steel
Dual Voltage: 12/24 VDC
Siren: 85 db

Current: 18mA @ 24 VDC
Connectors: Quick-Connect tabs

## **Optional LED**

\* L1G, L1R, or L2 Option – Single Color LED

\* LT Option – Tri-Color LED Wiring

- Apply + VDC to RED wire to illuminate RED

Page 1

- Apply + VDC to GREEN wire to illuminate GREEN
- Apply + VDC to both GREEN & RED wire to illuminate AMBER