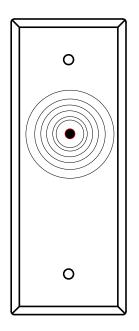

## 400U-SN / 400NU-SN WALL AND FRAME MOUNT SIRENS

400U-SN

400NU-SN

Single Gang or narrow frame mount assemblies to provide indication of door open or unlocked status when connected to relay logic.

## **SPECIFICATIONS**

Faceplate: Stainless Steel
Dual Voltage: 12/24 VDC
Siren: 85 db

Current: 18mA @ 24 VDC
Connectors: Quick-Connect tabs