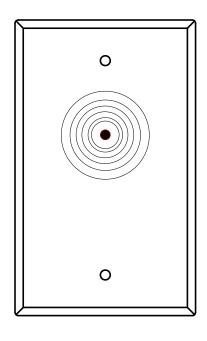

## 400U-SN / 400NU-SN WALL AND FRAME MOUNT SIRENS

400U-SN

400NU-SN

Single Gang or narrow frame mount assemblies to provide indication of door open or unlocked status when connected to relay logic.

## **SPECIFICATIONS**

Faceplate: Stainless Steel
Dual Voltage: 12/24 VDC
Siren: 85 db

Current: 18mA @ 24 VDC
Connectors: Quick-Connect tabs