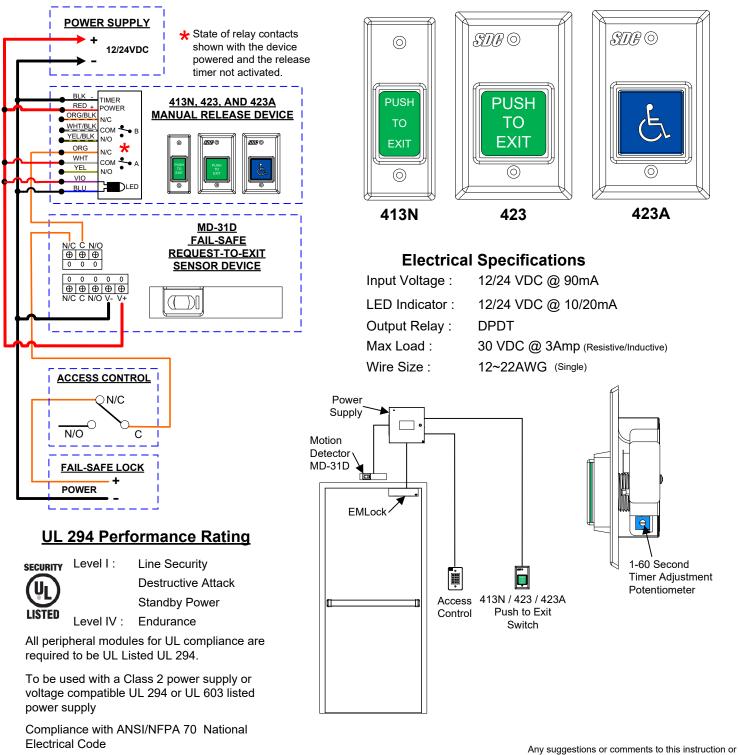

## **TYPICAL FAIL-SAFE WIRING**

[t] 800.413.8783 

805.494.0622 
E-mail: service@sdcsecurity.com 
801 Avenida Acaso, Camarillo, CA 93012 
PO Box 3670, Camarillo, CA 93011

## INSTALLATION INSTRUCTIONS 413N & 423 PUSH SWITCH 1-60 SECOND ADJUSTABLE TIME DELAY

When the button is pressed, the lock releases for 1-60 seconds. If pressed again during the lock release period, the unit will "Retrigger" starting a new release period.