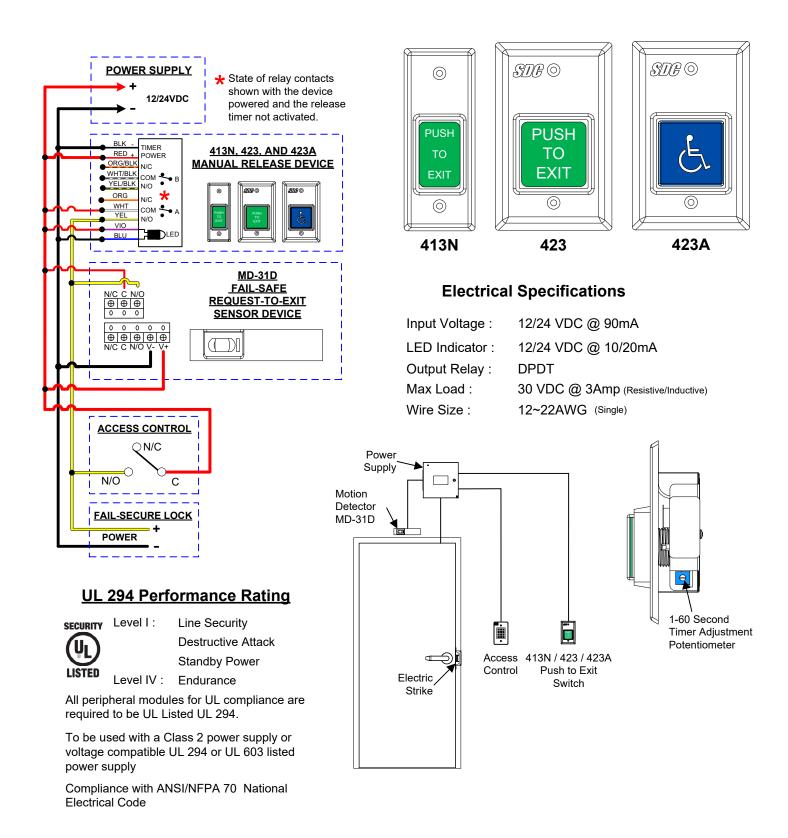

## **TYPICAL FAIL-SECURE WIRING**

## INSTALLATION INSTRUCTIONS 413N & 423 PUSH SWITCH 1-60 SECOND ADJUSTABLE TIME DELAY

When the button is pressed, the lock releases for 1-60 seconds. If pressed again during the lock release period, the unit will "Retrigger" starting a new release period.