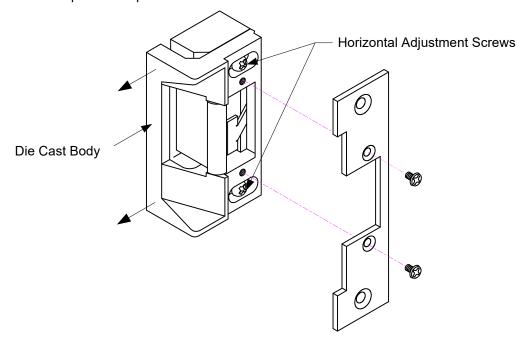

#### **Horizontal Adjustment**

Remove Faceplate. Loosen Horizontal Adjustment Screws and slide Die Cast Body out as needed. Refasten the Adjustment Screws and replace Faceplate.