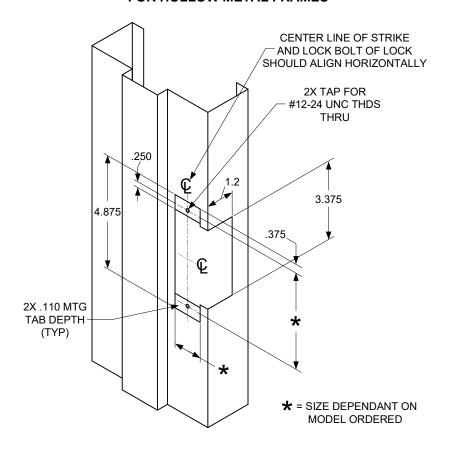

## **Typical Hollow Metal Frame**

## 45F SERIES ELECTRIC STRIKE FRAME PREPARATION FOR HOLLOW METAL FRAMES