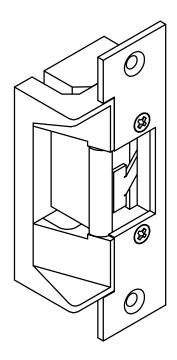

#### **MODEL:**

• 45F-4SU – 4.875" (124mm) Square corners for hollow metal frames.

### **FEATURES:**

- For 9/16" latch or 3/4" latch with 1/8" door gap.
- Latch Bolt Monitor (Standard).
- Deadlocked Monitor (Standard).
- Keeper Monitor (Optional).
- Field selectable failsafe / failsecure.
- Field selectable voltage, 12/24V AC/DC
- AC with Rectifier (BR64XL)
- 1/4" horizontal alignment adjustment.

- Plug-in wire connectors.
- Low profile, 1-3/16" deep.
- All stainless steel parts with durable die cast body for corrosion resistance.
- Fewer moving parts for maximum life.
- 630 stainless steel standard.
- UL Listed 1034 Burglary Resistant.
- UL 10C, 3 Hr Fire Rated (Fail-Secure only).
- U.S. Patent #7,540,542 B2