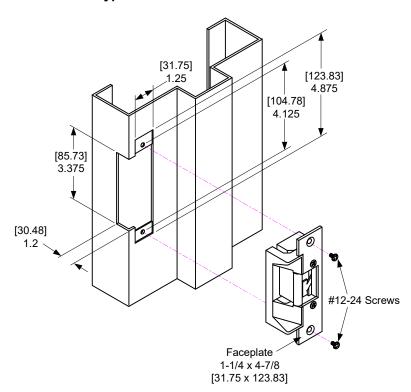

## **Typical Hollow Metal Frame**

## **HOLLOW METAL, SQUARE CORNER FACEPLATE**

MATERIAL THICKNESS = .110

## 45F SERIES ELECTRIC STRIKE FRAME PREPARATION FOR HOLLOW METAL FRAMES