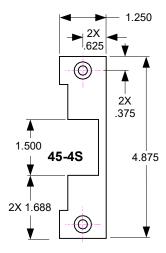

th durable die cast body for corrosion resistance.
- Fewer moving parts for maximum life.
- 630 stainless steel standard.
- UL Listed 1034 Burglary Resistant.
- UL 10C, 3 Hr Fire Rated (Fail-Secure only).
- U.S. Patent #7,540,542 B2



## Failsecure standard. Field adjustable from Failsecure to Failsafe as shown.



## **Typical Hollow Metal Frame**





#### **Monitoring Outputs:**

- Latch Status: Monitors position of latch.
- Deadlocked Status: Monitors the locked status when the keeper is closed.
- Keeper Status: Monitors the open/close position of keeper.



#### **Horizontal Adjustment**

Remove Faceplate. Loosen Horizontal Adjustment Screws and slide Die Cast Body out as needed. Refasten the Adjustment Screws and replace Faceplate.





## **HOLLOW METAL, SQUARE CORNER FACEPLATE**



MATERIAL THICKNESS = .110

## 45F SERIES ELECTRIC STRIKE FRAME PREPARATION FOR HOLLOW METAL FRAMES