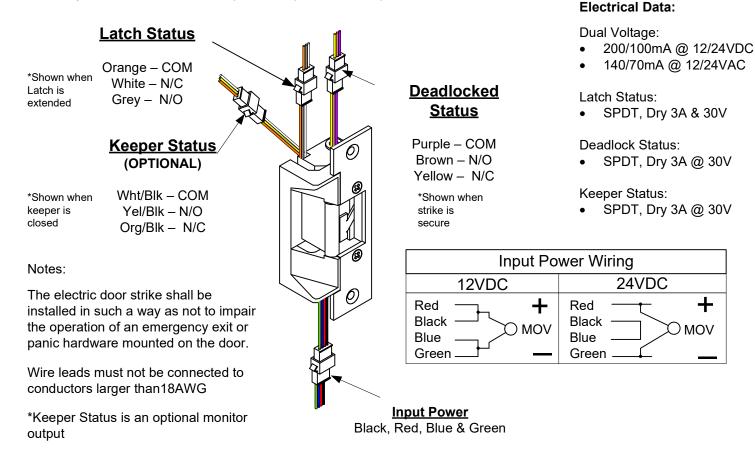

#### **Monitoring Outputs:**

- Latch Status: Monitors position of latch.
- Deadlocked Status: Monitors the locked status when the keeper is closed.
- Keeper Status: Monitors the open/close position of keeper.

#### **Horizontal Adjustment**

Remove Faceplate. Loosen Horizontal Adjustment Screws and slide Die Cast Body out as needed. Refasten the Adjustment Screws and replace Faceplate.