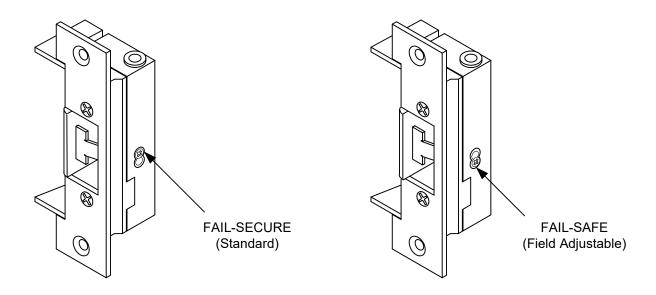

#### **OPERATION:**

**Fail-Secure (Power-to-Unlock):** Unlocked when energized. Locked when de-energized and during power failure.

**Application:** For non fire rated and fire rated doors (exception, may not be used on stairwell doors). May not be maintained in the unlocked (energized) state when used with fire rated doors.

**Fail-Safe (Power-to-Lock)**: Locked when energized. Unlocked when de-energized and during power failure.

**Application**: Non-Fire rated doors only.

**CAUTION:** Fail-safe is <u>not</u> permitted with the UL Fire Door Accessory label.

## Failsecure standard. Field adjustable from Failsecure to Failsafe as shown.