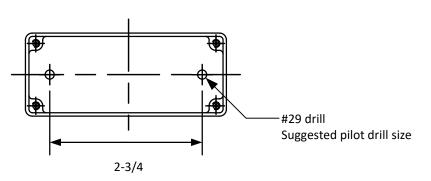

[t] 800.413.8783 **8** 805.494.0622 **E** E-mail: service@sdcsecurity.com **8** 801 Avenida Acaso, Camarillo, CA 93012 **9** PO Box 3670, Camarillo, CA 93011

## INSTALLATION INSTRUCTIONS

## D15-2-3 CONCEALED REMOTE DESK SWITCH MOMENTARY PUSH & TOGGLE SPDT SWITCH

Remove the 4 screws from the cover plate to obtain access to the mounting holes. Use the supplied #8 wood screws to fasten desk switch.



## **ELECTRICAL SPECIFCATION**

Switch Rating 6 amps @ 125 vac (Resistive)

Momentary Switch

Wire Code N/O YELLOW

Switch Rating 5 amps @ 30 vdc

COM WHITE N/C ORANGE



Toggle (Resistive)

Wire Code

Switch

N/O YELLOW
COM WHITE
N/C ORANGE

Mounting hole dimension (Not to scale)