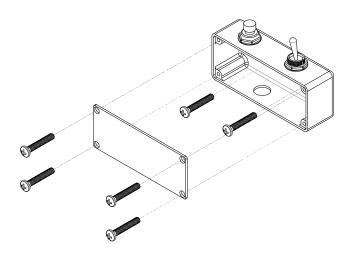

## D15-2-3 CONCEALED REMOTE DESK SWITCH MOMENTARY PUSH & TOGGLE SPDT SWITCH

Remove the 4 screws from the cover plate to obtain access to the mounting holes. Use the supplied #8 wood screws to fasten desk switch.