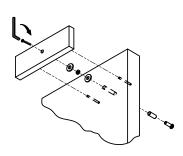

## E1200-390MP Installation:

Mount the new armature to the door using the existing sexbolt hole and the supplied hardware.

Install the new mounting plate using the existing mounting plate holes and the supplied hardware.