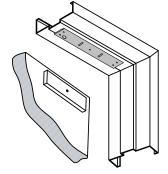

## E1200-390MP Installation:

Mount the new armature to the door using the existing sexbolt hole and the supplied hardware.

Install the new mounting plate using the existing mounting plate holes and the supplied hardware.

Locate the wire hole on the new mounting plate & drill a 3/8" dia. hole through the header.