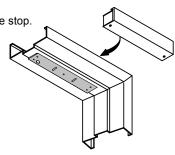

## E1200-390MP Installation:

Mount the new armature to the door using the existing sexbolt hole and the supplied hardware.

Install the new mounting plate using the existing mounting plate holes and the supplied hardware.

Locate the wire hole on the new mounting plate & drill a 3/8" dia. hole through the header.