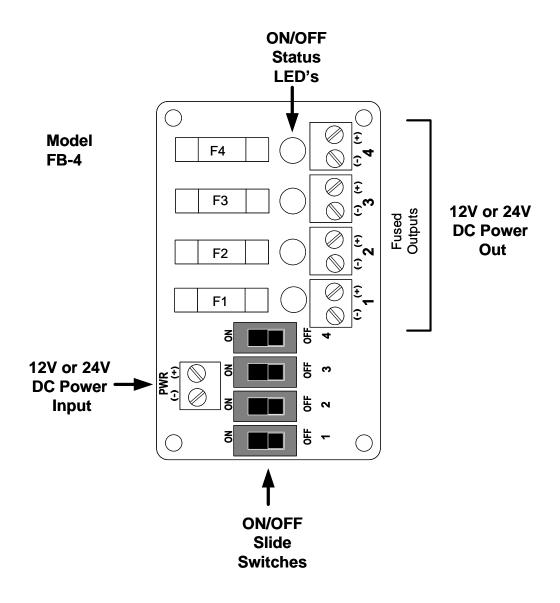

## FB-4 FUSED OUTPUT TERMINAL BOARDS

The FB-4 provides four (4) individually fused outputs for modular system protection. A 2 amp fuse is supplied for each of the 4 fused outputs. Determine the load requirement for each output and verify that the load will not exceed the fuse rating. The output voltage supplied to each output is the same as the voltage input. The total current required for all of the outputs must not exceed the power supply output current rating.

Each output is individually energized/de-energized by using one of four slide switches. Moving any switch to the "ON" position will turn on its corresponding output. Additionally, the Status LED for that output will be illuminated when the output is ON.