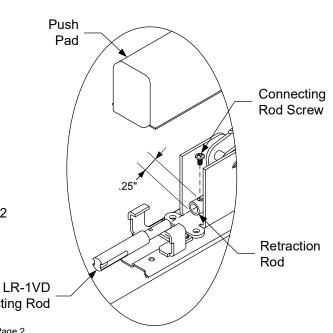

## LR-1VD CONNECTING ROD INSTALL FOR USE ON VON DUPRIN DEVICES LESS DOGGING FEATURE

- 1. Remove the Push Pad from the device.
- 2. Drill a 5/32" (.156") diameter hole through top of Retraction Rod 1/4" (.25") from end as shown in illustration.
- 3. Insert the Connecting Rod provided and fasten with Connecting Rod Screw.