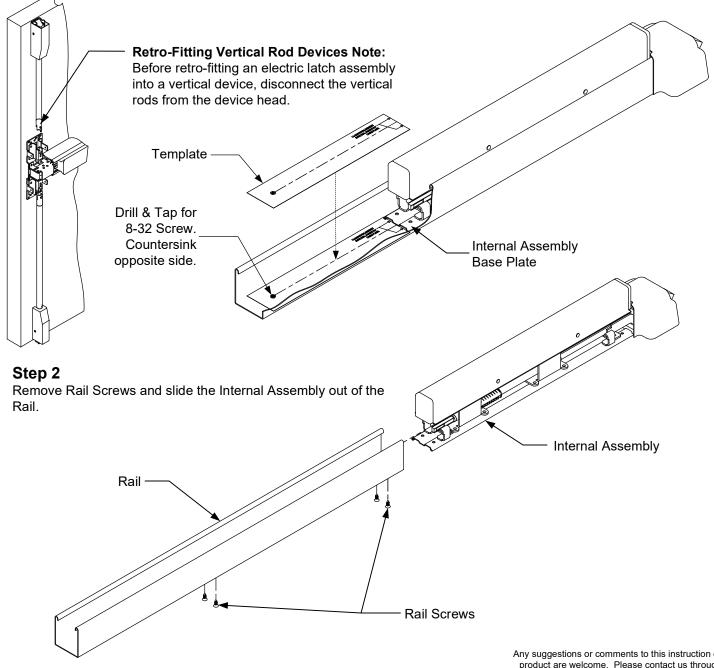

### Step 1

Remove device from door. Remove Von Duprin mechanical dogging assembly from Internal Assembly. Place provided Template in device Rail so that indicated edge is against the Internal Assembly Base Plate. Drill & tap for a 8-32 screw through Rail where indicated. Countersink the opposite side of hole.

### Step 4

Slide Internal Assembly with attached ELR back into Rail and re-fasten Rail Screws. Secure ELR with Fastening Screw (8-32 x 1/4" Flat Head). Re-mount device on door.

Note for Vertical Rod Devices: Once the ELR is properly installed, energize it so that the push pad is dogged down. This will allow for proper alignment of the vertical rods. Reconnect the vertical rods to the device and make the proper adjustments.