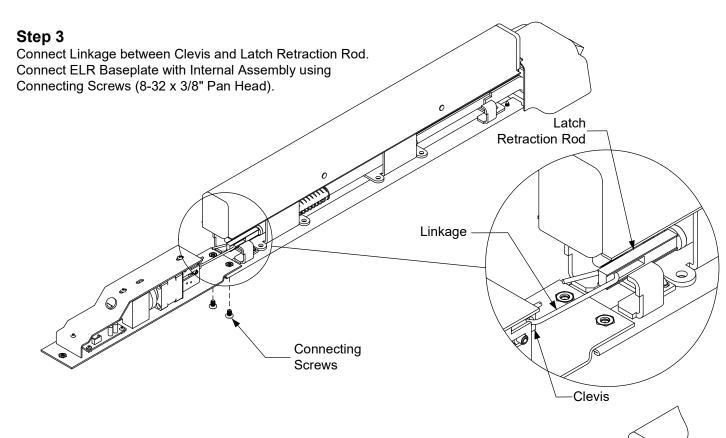

### Step 4

Slide Internal Assembly with attached ELR back into Rail and re-fasten Rail Screws. Secure ELR with Fastening Screw (8-32 x 1/4" Flat Head). Re-mount device on door.

Note for Vertical Rod Devices: Once the ELR is properly installed, energize it so that the push pad is dogged down. This will allow for proper alignment of the vertical rods. Reconnect the vertical rods to the device and make the proper adjustments.