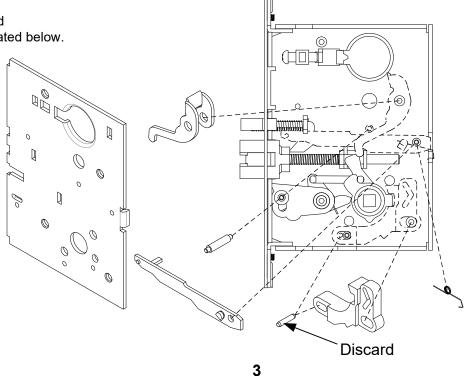

## SK-L90 / SK-L90-SC FIELD RETROFIT ELECTRIFICATION KIT SCHLAGE L9070 & L9080 MORTISE LOCKSET

1

Remove cover and components indicated below.

2

Drill #17 hole through top of mortise case as shown.

Remove grease from inside of case where indicated. Remove grease from case cover in corresponding area to prevent binding. Attach Solenoid Holder to case. Use supplied screw through the top of the case where shown.