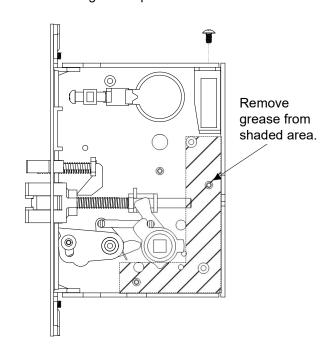

## SK-L90 / SK-L90-SC FIELD RETROFIT ELECTRIFICATION KIT SCHLAGE L9070 & L9080 MORTISE LOCKSET

1

Remove cover and components indicated below.

2

Drill #17 hole through top of mortise case as shown.

Remove grease from inside of case where indicated. Remove grease from case cover in corresponding area to prevent binding. Attach Solenoid Holder to case. Use supplied screw through the top of the case where shown.