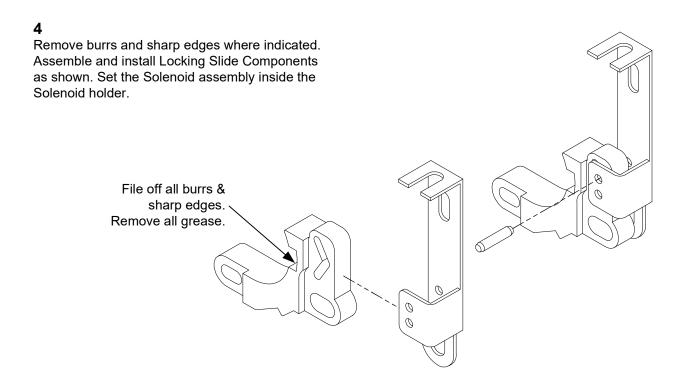

## INSTALLATION INSTRUCTIONS

## SK-L90 / SK-L90-SC FIELD RETROFIT ELECTRIFICATION KIT SCHLAGE L9070 & L9080 MORTISE LOCKSET

1

Remove cover and components indicated below.



2

Drill #17 hole through top of mortise case as shown.



Remove grease from inside of case where indicated. Remove grease from case cover in corresponding area to prevent binding. Attach Solenoid Holder to case. Use supplied screw through the top of the case where shown.



## NOTE:

SK-L90-SC Includes a spring cage which is required for outside lever for the L9080 Schlage lockset







## NOTE:

SK-L90-SC Includes a spring cage which is required for outside lever for the L9080 Schlage lockset