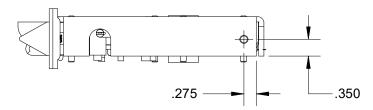

## SK-L90 / SK-L90-SC FIELD RETROFIT ELECTRIFICATION KIT SCHLAGE L9070 & L9080 MORTISE LOCKSET

1

Remove cover and components indicated below.

2

Drill #17 hole through top of mortise case as shown.

Remove grease from inside of case where indicated. Remove grease from case cover in corresponding area to prevent binding. Attach Solenoid Holder to case. Use supplied screw through the top of the case where shown.