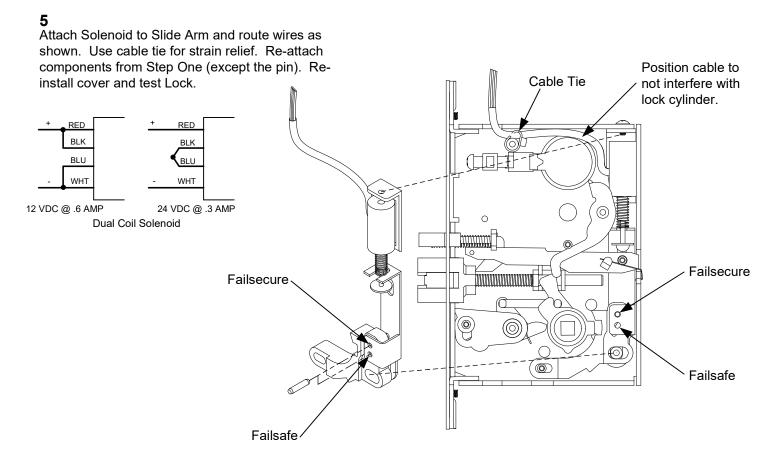

## SK-L90 / SK-L90-SC FIELD RETROFIT ELECTRIFICATION KIT SCHLAGE L9070 & L9080 MORTISE LOCKSET

1

Remove cover and components indicated below.

2

Drill #17 hole through top of mortise case as shown.

Remove grease from inside of case where indicated. Remove grease from case cover in corresponding area to prevent binding. Attach Solenoid Holder to case. Use supplied screw through the top of the case where shown.