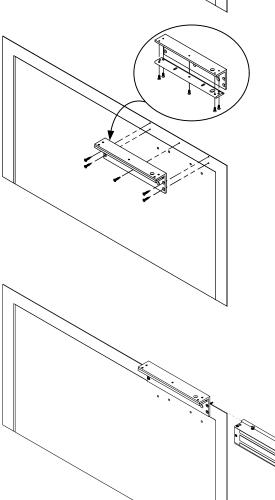

## TJ1 TOP JAMB MOUNTING KIT

1. Place template against top of frame & door. Mark & drill holes according to template.

2. Assemble Frame Bracket & Lock Mounting Bracket. Install onto top of frame.

3. Install lock onto Frame Bracket assembly. Tighten integrated bolts to secure lock in position.

4. Assemble Armature Brackets as shown, using a minimum of at least 1 Rubber Washer add additional if required. Install Armature Bracket Assembly onto door. Armature should just make contact with Lock. Adjust the offset of Armature Bracket as needed.