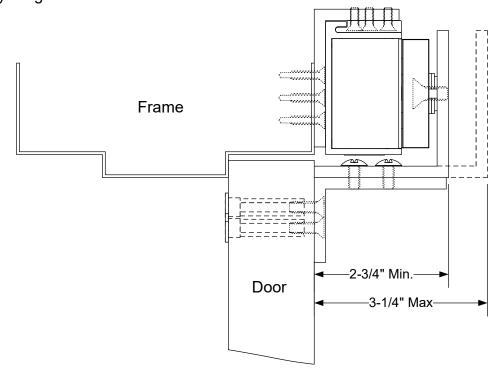

## INSTALLATION INSTRUCTIONS

## TJ1 TOP JAMB MOUNTING KIT

1. Place template against top of frame & door. Mark & drill holes according to template.



2. Assemble Frame Bracket & Lock Mounting Bracket. Install onto top of frame.



3. Install lock onto Frame Bracket assembly. Tighten integrated bolts to secure lock in position.



4. Assemble Armature Brackets as shown, using a minimum of at least 1 Rubber Washer add additional if required. Install Armature Bracket Assembly onto door. Armature should just make contact with Lock. Adjust the offset of Armature Bracket as needed.



## Final Assembly Diagram