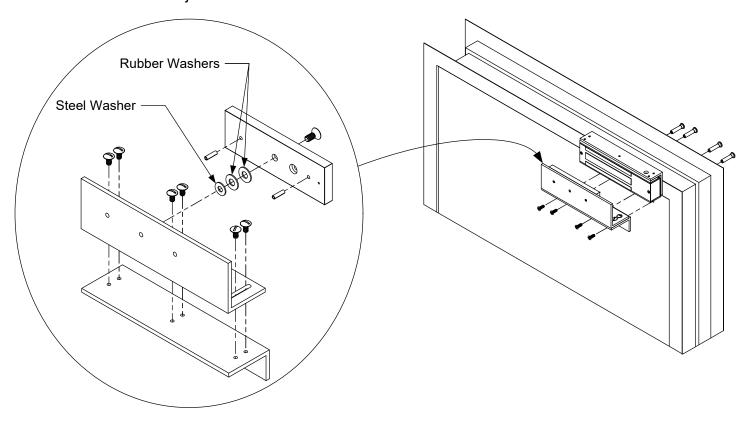

4. Assemble Armature Brackets as shown, using a minimum of at least 1 Rubber Washer add additional if required. Install Armature Bracket Assembly onto door. Armature should just make contact with Lock. Adjust the offset of Armature Bracket as needed.