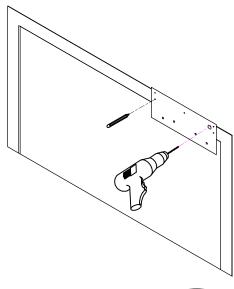

## TJ1 TOP JAMB MOUNTING KIT

1. Place template against top of frame & door. Mark & drill holes according to template.

2. Assemble Frame Bracket & Lock Mounting Bracket. Install onto top of frame.

3. Install lock onto Frame Bracket assembly. Tighten integrated bolts to secure lock in position.