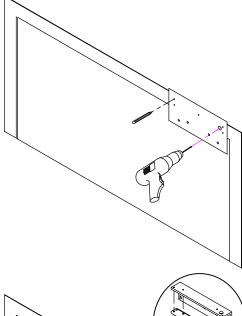

## TJ81 TOP JAMB MOUNTING KIT

1. Place template against top of frame & door. Mark & drill holes according to template.

2. Assemble Frame Bracket & Lock Mounting Bracket. Install onto top of frame.

3. Install Lock onto Frame Bracket assembly. Tighten integrated bolts to secure Lock in position.