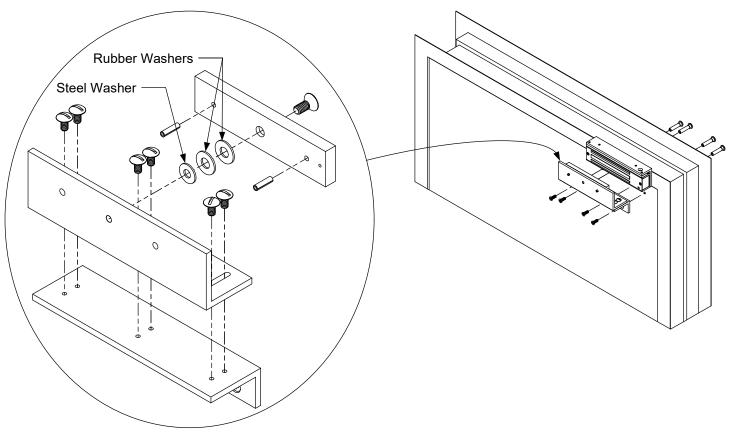

4. Assemble Armature Brackets as shown, using a minimum of at least 1 Rubber Washer add additional if required. Install Armature Bracket Assembly onto door. Armature should just make contact with Lock. Adjust the offset of Armature Bracket as needed.