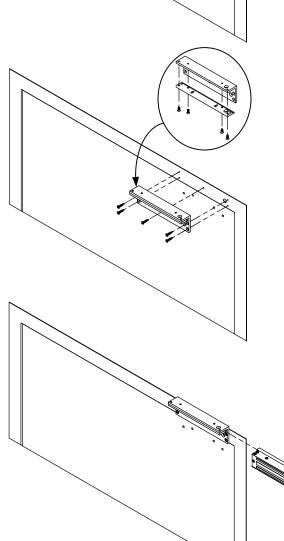

## TJ81 TOP JAMB MOUNTING KIT

1. Place template against top of frame & door. Mark & drill holes according to template.

2. Assemble Frame Bracket & Lock Mounting Bracket. Install onto top of frame.

3. Install Lock onto Frame Bracket assembly. Tighten integrated bolts to secure Lock in position.

4. Assemble Armature Brackets as shown, using a minimum of at least 1 Rubber Washer add additional if required. Install Armature Bracket Assembly onto door. Armature should just make contact with Lock. Adjust the offset of Armature Bracket as needed.