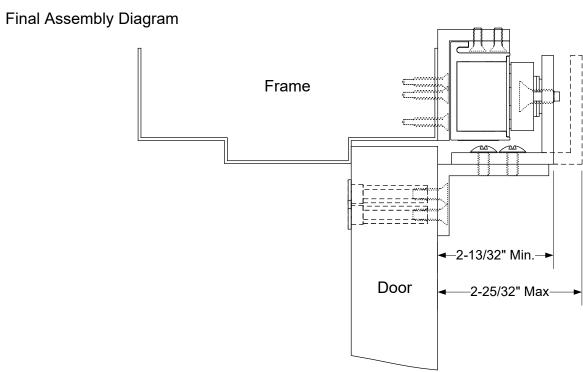

4. Assemble Armature Brackets as shown, using a minimum of at least 1 Rubber Washer add additional if required. Install Armature Bracket Assembly onto door. Armature should just make contact with Lock. Adjust the offset of Armature Bracket as needed.