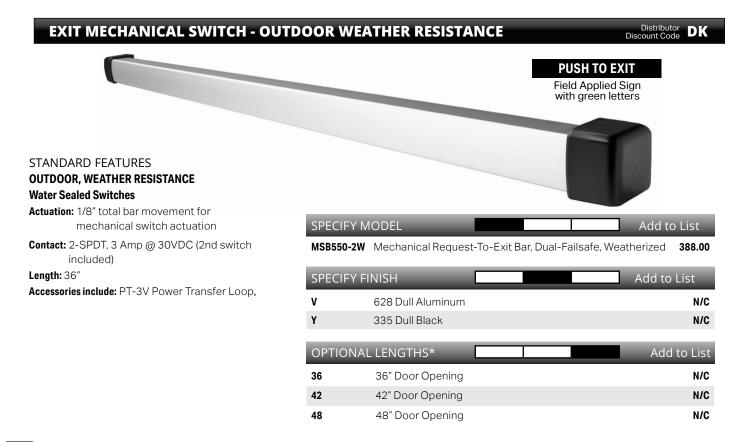

## **EXIT MECHANICAL SWITCH**

Distributor Discount Code

## STANDARD FEATURES

Actuation: 1/8" total bar movement for mechanical switch actuation

Contact: SPDT, 5 Amp @ 30VDC (2nd switch

optional)

Length: 36"

Accessories include: PT-2U Power Transfer Loop

| SPECIFY N | MODEL                |             |             |         | Add to List |
|-----------|----------------------|-------------|-------------|---------|-------------|
| MSB550    | Mechanical Reques    | t-To-Exit B | ar          |         | 236.00      |
| MSB550-2  | Mechanical Reques    | t-To-Exit B | ar, Dual-Fa | ailsafe | 268.00      |
| SPECIFY F | FINISH               |             |             |         | Add to List |
| V         | 628 Dull Aluminum    |             |             |         | N/C         |
| Y         | 335 Dull Black       |             |             |         | 8.00        |
| S         | 629 Bright Stainless | 3           |             |         | 156.00      |
| U         | 630 Dull Stainless   |             |             |         | 156.00      |
| OPTIONA   | L LENGTHS*           |             |             |         | Add to List |
| 36        | 36" Door Opening     |             |             |         | N/C         |
| 42        | 42" Door Opening     |             |             |         | N/C         |
| 48        | 48" Door Opening     |             |             |         | N/C         |