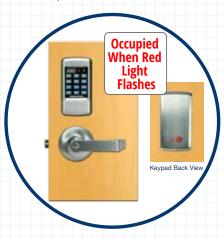

#### E75KL

#### Standalone Electronic Locksets Series with **Privacy Function**

The EntryCheck® E75 Privacy is the perfect, low-cost standalone solution for new or retrofitting of Service Station, Convenience Store, Fast Food or Coffee House restroom facilities.

- Vandal Resistant Single-**Button Privacy Mode** Activation
- Audible and Visual Privacy Mode Confirmation
- Activation of Privacy Mode Locks Out Keypad
- Turning Inside Lever **Deactivates Privacy** Mode
- Privacy Mode Override by Key or Master Code