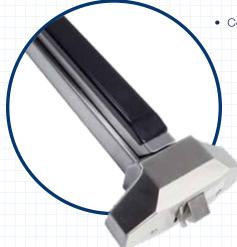

#### **S4000E**

#### Low-Profile Electrified Exit Device

The S4000E with all Stainless Steel Construction provides Grade 2 Pricing with Grade 1 Durability.

- Commercial & Industrial **Applications** 
  - Pre-Installed Electric Latch Retraction
  - Rim and Surface Vertical Rods
  - REX and Trim **Options** Available
  - INSTALL. POWER, DONE!