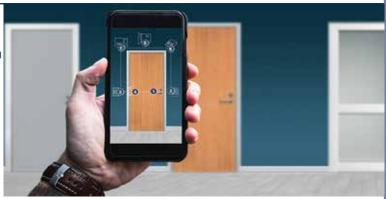

## SDC's COOL TOOLS YOU CAN USE ANYWHERE

Use the SDC App to send a picture with your contact information. SDC will recommend cost effective solution with product information links to retrofit the opening for access control locking hardware.

- 1. Snap a picture of your door opening application
- 2. Submit through the free SDC app
- 3. Receive a complete Electrical Access & Egress Solution