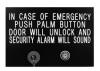

## **Emergency Door Releases**

491

492

**APB1000A** 

| MODEL    |                                     | LIST \$ |
|----------|-------------------------------------|---------|
| 491      | Emergency Break Glass Station       | 222.00  |
| 492      | Emergency Pull Station              | 183.00  |
| 492WP*   | Emergency Pull Station, Weatherized | 430.00  |
| APB1000A | Emergency Access Panel              | 430.00  |