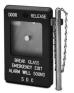

## **Emergency Door Releases**

491

492

**APB1000A** 

| MODEL    |                                     | LIST \$ |
|----------|-------------------------------------|---------|
| 491      | Emergency Break Glass Station       | 222.00  |
| 492      | Emergency Pull Station              | 183.00  |
| 492WP*   | Emergency Pull Station, Weatherized | 430.00  |
| APB1000A | Emergency Access Panel              | 430.00  |