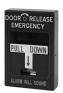

## **Emergency Door Releases**

491

492

**APB1000A** 

| MODEL    |                                     | LIST \$ |
|----------|-------------------------------------|---------|
| 491      | Emergency Break Glass Station       | 222.00  |
| 492      | Emergency Pull Station              | 183.00  |
| 492WP*   | Emergency Pull Station, Weatherized | 430.00  |
| APB1000A | Emergency Access Panel              | 430.00  |