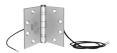

## **Power Transfer Devices**

PTH

PT-3, PT-5

**PTM** 

WPT

| MODEL       |                                                       | LIST \$ |
|-------------|-------------------------------------------------------|---------|
| PTH-4Q      | Four Conductor Hinge, 626                             | 182.00  |
| PTH-4QDPS   | Four Conductor Hinge, 626, DPS                        | 244.00  |
| PTH-2+4Q    | Six Conductor Hinge, 626                              | 217.00  |
| PTH-2+4QDPS | Six Conductor Hinge, 626, DPS                         | 279.00  |
| PTH-10Q     | Ten Conductor Hinge, 626                              | 239.00  |
| PTH-10QDPS  | Ten Conductor Hinge, 626, DPS                         | 301.00  |
| PT-2U       | Surface Loop, Plastic End Caps                        | 26.00   |
| PT-3V       | Surface Loop, Aluminum Box End Caps                   | 58.00   |
| PT-3/8V     | Surface Loop, Aluminum Box End Caps, %" ID            | 77.00   |
| PT-5        | Concealed Mortise Loop                                | 77.00   |
| PTM-2AL     | Two Conductor Mortise Device, Aluminum Powder Coat    | 462.00  |
| PTM-2BZ     | Two Conductor Mortise Device, Dark Bronze Powder Coat | 462.00  |
| PTM-10AL    | Ten Conductor Mortise Device, Aluminum Powder Coat    | 462.00  |
| PTM-10BZ    | Ten Conductor Mortise Device, Dark Bronze Powder Coat | 462.00  |
| WPT         | Wireless Power Transfer Device                        | 459.00  |
| 7000-DGK    | Laser Guided Wire Raceway Drill Fixture Kit           | 869.00  |
|             |                                                       |         |