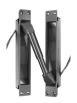

## **Power Transfer Devices**

PTH

PT-3, PT-5

**PTM** 

WPT

| MODEL       |                                                       | LIST \$ |
|-------------|-------------------------------------------------------|---------|
| PTH-4Q      | Four Conductor Hinge, 626                             | 182.00  |
| PTH-4QDPS   | Four Conductor Hinge, 626, DPS                        | 244.00  |
| PTH-2+4Q    | Six Conductor Hinge, 626                              | 217.00  |
| PTH-2+4QDPS | Six Conductor Hinge, 626, DPS                         | 279.00  |
| PTH-10Q     | Ten Conductor Hinge, 626                              | 239.00  |
| PTH-10QDPS  | Ten Conductor Hinge, 626, DPS                         | 301.00  |
| PT-2U       | Surface Loop, Plastic End Caps                        | 26.00   |
| PT-3V       | Surface Loop, Aluminum Box End Caps                   | 58.00   |
| PT-3/8V     | Surface Loop, Aluminum Box End Caps, %" ID            | 77.00   |
| PT-5        | Concealed Mortise Loop                                | 77.00   |
| PTM-2AL     | Two Conductor Mortise Device, Aluminum Powder Coat    | 462.00  |
| PTM-2BZ     | Two Conductor Mortise Device, Dark Bronze Powder Coat | 462.00  |
| PTM-10AL    | Ten Conductor Mortise Device, Aluminum Powder Coat    | 462.00  |
| PTM-10BZ    | Ten Conductor Mortise Device, Dark Bronze Powder Coat | 462.00  |
| WPT         | Wireless Power Transfer Device                        | 459.00  |
| 7000-DGK    | Laser Guided Wire Raceway Drill Fixture Kit           | 869.00  |
|             |                                                       |         |