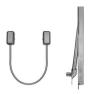

## **Power Transfer Devices**

PTH

PT-3, PT-5

**PTM** 

WPT

| MODEL       |                                                       | LIST \$ |
|-------------|-------------------------------------------------------|---------|
| PTH-4Q      | Four Conductor Hinge, 626                             | 182.00  |
| PTH-4QDPS   | Four Conductor Hinge, 626, DPS                        | 244.00  |
| PTH-2+4Q    | Six Conductor Hinge, 626                              | 217.00  |
| PTH-2+4QDPS | Six Conductor Hinge, 626, DPS                         | 279.00  |
| PTH-10Q     | Ten Conductor Hinge, 626                              | 239.00  |
| PTH-10QDPS  | Ten Conductor Hinge, 626, DPS                         | 301.00  |
| PT-2U       | Surface Loop, Plastic End Caps                        | 26.00   |
| PT-3V       | Surface Loop, Aluminum Box End Caps                   | 58.00   |
| PT-3/8V     | Surface Loop, Aluminum Box End Caps, %" ID            | 77.00   |
| PT-5        | Concealed Mortise Loop                                | 77.00   |
| PTM-2AL     | Two Conductor Mortise Device, Aluminum Powder Coat    | 462.00  |
| PTM-2BZ     | Two Conductor Mortise Device, Dark Bronze Powder Coat | 462.00  |
| PTM-10AL    | Ten Conductor Mortise Device, Aluminum Powder Coat    | 462.00  |
| PTM-10BZ    | Ten Conductor Mortise Device, Dark Bronze Powder Coat | 462.00  |
| WPT         | Wireless Power Transfer Device                        | 459.00  |
| 7000-DGK    | Laser Guided Wire Raceway Drill Fixture Kit           | 869.00  |
|             |                                                       |         |