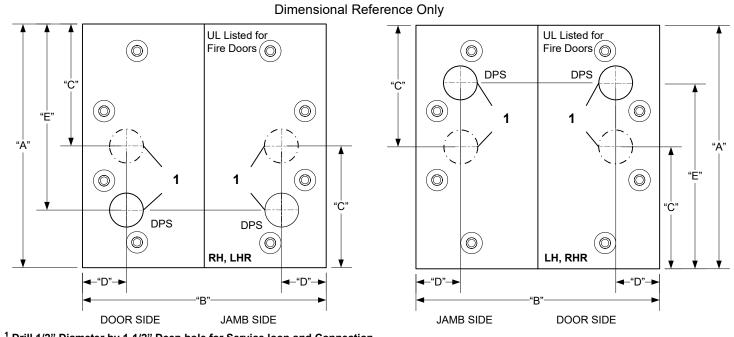

# NOT TO SCALE

<sup>1</sup> Drill 1/2" Diameter by 1-1/2" Deep hole for Service loop and Connection

# DIMENSIONAL REFERENCE FOR 5 KNUCKLE STANDARD WEIGHT

| Hinge Size      | "A" Dimension | <u>"B" Dimension</u> | "C" Dimension | "D" Dimension | <u>"E" Dimension</u> |
|-----------------|---------------|----------------------|---------------|---------------|----------------------|
| 4" x 4"         | 4"            | 4"                   | 2"            | ▲             | N/A                  |
| 4-1/2" x 4      | 4-1/2"        | 4"                   | 2-1/4"        | 13/16"        | 3-7/16"              |
| 4-1/2" x 4-1/2" | 4-1/2"        | 4-1/2"               | 2-1/4"        | 13/10         | 3-7/16"              |
| 5" x 5 "        | 5"            | 5"                   | 2-1/2"        | ↓             | N/A                  |

#### Note: 4-1/2" x 4-1/2" is standard

A maximum of 1 Power Transfer Hinge shall be installed in a given door assembly. Electric hinges are non-load bearing and must be mounted in the center hinge position only. Do not disassemble hinge. Disassembly voids warranty. Do not force hinge into prep. Binding hinges will shorten life and damage hinge. Do not hang hinge from wires. Damage can occur. After connections are made, slide wire through holes, making sure that wires are not pinched or rubbing on sharp edges.