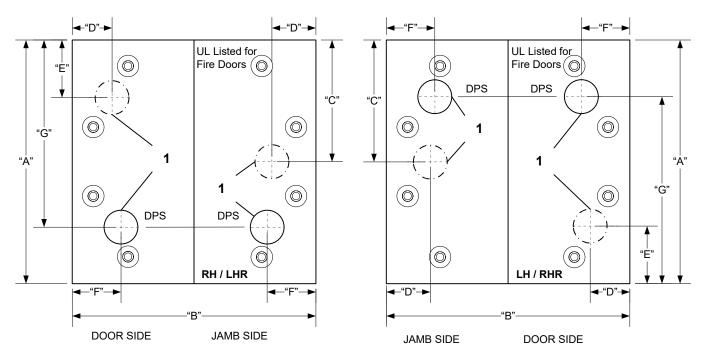

### **REFERENCE FOR 5 KNUCKLE HEAVY WEIGHT HINGE**

<sup>1</sup> Drill 1/2" Diameter by 1-1/2" Deep hole for Service loop and Connection

# **DIMENSIONAL 4-1/2" REFERENCE FOR 5 KNUCKLE HEAVY WEIGHT**

| Hinge Size                                                   | "A" Dimension           | <u>"B" Dimension</u>     | <u>"C" Dimension</u> | "D" Dimension | "E" Dimension |
|--------------------------------------------------------------|-------------------------|--------------------------|----------------------|---------------|---------------|
| 4-1/2" x 4"<br>4-1/2" x 4-1/2"<br>4-1/2" x 5"<br>4-1/2" x 6" | <b>↑</b><br>4-1/2"<br>↓ | 4"<br>4-1/2"<br>5"<br>6" | 2-1/4"               | 5/8"          | 1"            |

## **DIMENSIONAL 5" REFERENCE FOR 5 KNUCKLE HEAVY WEIGHT**

| <u>Hinge Size</u>                 | <u>"A" Dimension</u> | <u>"B" Dimension</u> | "C" Dimension | "D" Dimension | <u>"E" Dimension</u> |
|-----------------------------------|----------------------|----------------------|---------------|---------------|----------------------|
| 5" x 4"<br>5" x 4-1/2"<br>5" x 5" | 5"                   | 4"<br>4-1/2"<br>5"   | 2-1/2"        | 5/8"          | 1-1/16"              |
| 5" x 6"                           |                      | 6"                   |               |               |                      |

# DIMENSIONAL 4-1/2", 5 KNUCKLE HEAVY WEIGHT w/DPS

| Hinge Siz                  |             | <u>"B" Dimension</u> | <u>"C" Dimension</u> | <u>"D" Dimension</u> | <u>"E" Dimension</u> | <u>"F" Dimension</u> | <u>"G" Dimension</u> |
|----------------------------|-------------|----------------------|----------------------|----------------------|----------------------|----------------------|----------------------|
| 4-1/2" x 4"<br>4-1/2" x 4- | 1/2" 4-1/2" | 4"<br>4-1/2"         | 2-1/4"               | 5/8"                 | 1"                   | 13/16"               | 3-7/16"              |
| 4-1/2" x 5"<br>4-1/2" x 6" |             | 5"<br>6"             | 2 17 1               | 6,6                  | ·                    | 10,10                | 0 1/10               |

# DIMENSIONAL 5", 5 KNUCKLE HEAVY WEIGHT w/DPS

| Hinge Size                                   | <u>"A" Dimension</u> | <u>"B" Dimension</u>     | <u>"C" Dimension</u> | <u>"D" Dimension</u> | <u>"E" Dimension</u> | <u>"F" Dimension</u> | <u>"G" Dimension</u> |
|----------------------------------------------|----------------------|--------------------------|----------------------|----------------------|----------------------|----------------------|----------------------|
| 5" x 4"<br>5" x 4-1/2"<br>5" x 5"<br>5" x 6" | 5"                   | 4"<br>4-1/2"<br>5"<br>6" | 2-1/2"               | 5/8"                 | 1-1/16"              | 13/16"               | 3-7/16"              |