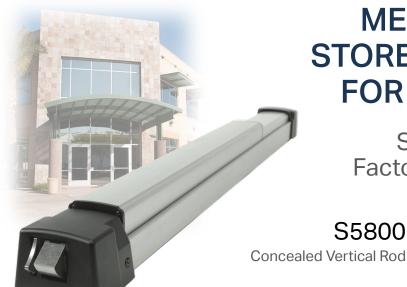

# MEDIUM & WIDE STILE STOREFRONT UPGRADES FOR ACCESS CONTROL

Storefront Exit Devices with Factory Installed Motorized ELR

S5800

S5200

S5100

Surface Vertical Rod

Rim Mount

#### WHAT YOU NEED TO KNOW:

SDC's S5000 is a **heavy duty**, code compliant alternative to magnetic locks for storefront applications that meets the market need for a storefront exit device with electric latch retraction standard for access control compatibility.

This UL305 panic-rated exit device is American made, featuring all metal construction that is particularly suited to aluminum glass entrances for both manual and automated door openings and new or retrofit applications.