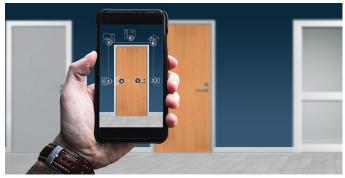

## SDC's COOL TOOLS YOU CAN USE ANYWHERE

Use the SDC App to send a picture with your contact

information. SDC will recommend cost effective solution with product information links to retrofit the opening for access control locking hardware.

- 1. Snap a picture of your door opening application
- 2. Submit through the free SDC app
- 3. Receive a complete Access & Egress electrified solution

Take your toolbox with you anywhere with the SDC Security App

Download SDC App now!