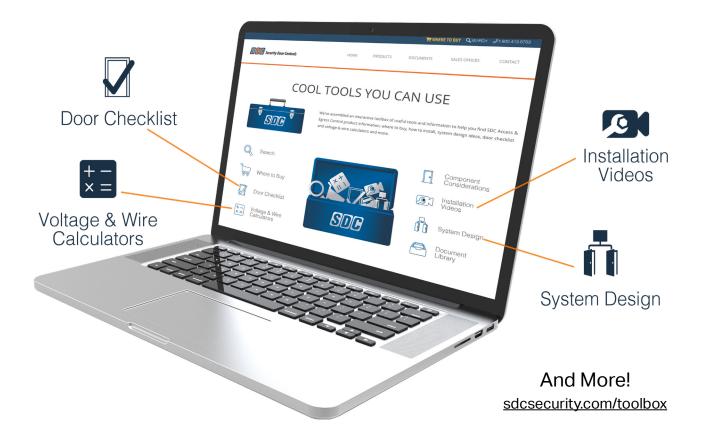

## SDC's COOL TOOLS YOU CAN USE ANYWHERE

Use the SDC App to send a picture with your contact

information. SDC will recommend cost effective solution with product information links to retrofit the opening for access control locking hardware.

- 1. Snap a picture of your door opening application
- 2. Submit through the free SDC app
- 3. Receive a complete Access & Egress electrified solution

Take your toolbox with you anywhere with the SDC Security App