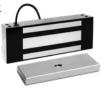

### E6200 Indoor/Outdoor Magnetic Lock

- Single Surface Mounted Magnetic Lock
- Holding Force- 1200 lbs
- Magnetic bond sensor and door status outputs included