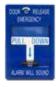

### 6 492 Exit Emergency Pull Station with Siren

- Immediate Unlocking of Perimeter Doors
- Audible Siren
- 10 Amp, 12/24V AC/DC, DPDT
- 2 Replacement Rods Indcluded