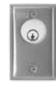

### 5 701U Interlock Bypass ON/OFF Key Switch

- Single gang, wall mounted
- 20 Gauge stainless steel
- Anti-tamper recessed key-cylinder (cylinder sold separate)
- AA, SPDT