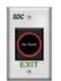

### E6200 Indoor/Outdoor Magnetic Lock

- Single Surface Mounted Magnetic Lock
- Holding Force- 1200 lbs
- Magnetic bond sensor and door status outputs included