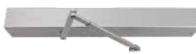

#### LOCKING & ACCESS CONTROL SOLUTIONS

Auto EntryControl™
Low Energy Swing Door Operator

with 1A+ Power Output & Sequencer

AUTO136V - Push Operator AUTO236V - Pull Operator

- Plug N Play Access Control System Installation
- Easy Installation
- Single Button, Self-Tuning Setup
- Momentary Pull
- Power-Close Option
- 2 Touchless Entry & Egress Switch
  - Uses IR Sensor Technology; Device is Active with the Simple Wave of a Hand
  - Dual LED, Illuminated Sensor, Red/Green Indicates Inactive/Active Status