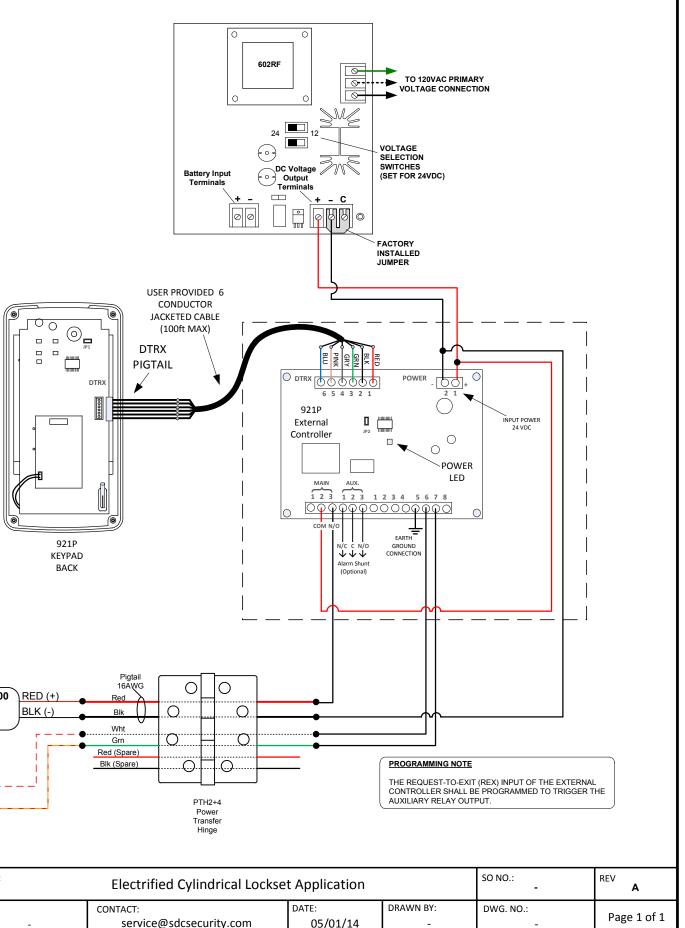

## NOTES:

(1) ALL LOW VOLTAGE SIGNAL WIRING SHALL BE 18-GAUGE MINIMUM. THE MINIMUM INDUCTIVE LOAD (LOCK) POWER WIRE GAUGE SHALL BE DETERMINED PER THE SDC WIRE GAUGE CHART. ALL WIRING (SINGLE OR MULTI-CONDUCTOR) SHALL BE COLOR CODED WITHOUT SPLICES. A MINIMUM OF TWO SPARE CONDUCTORS IS RECOMMENDED.

(2) SPECIFY VOLTAGE WHEN ORDERING PRODUCTS. VOLTAGE IS NOT SPECIFIED ON THIS WIRE DIAGRAM, BE SURE ALL PRODUCTS ARE VOLTAGE COMPATIBLE.

(3) ALL WIRING MUST CONFORM TO NATIONAL, STATE AND LOCAL CODES.

 $\ensuremath{\left(4\right)}$  ALWAYS CONSULT WITH THE AUTHORITY HAVING JURISDICTION (AHJ) BEFORE INSTALLATION.

(5) WHERE REQUIRED BY CODE, CONNECT FAILSAFE SYSTEMS TO THE LOCAL FIRE LIFE SAFETY SYSTEM FOR EMERGENCY RELEASE.

(6) DOOR POSITION SWITCHES SHOWN WITH THE DOOR CLOSED

© 2014 Security Door Controls Printed in U.S.A

| RED (+)                                                                    |                   |
|----------------------------------------------------------------------------|-------------------|
| BLK BLU LOCKSET PR-7200 RED (                                              | (+) Red Pigtail   |
| BLU BLU POWER BLK (-                                                       | -) Bik            |
|                                                                            | Grm Q Q Q         |
| WHT/RED (REX-COM)                                                          | Blk (Spare)       |
| YEL/RED (REX-N/O)                                                          | PTH2+4<br>Power   |
| Z7200 Series<br>12/24VDC Electrified Lockset<br>(24VDC, Fail-secure shown) | Transfer<br>Hinge |