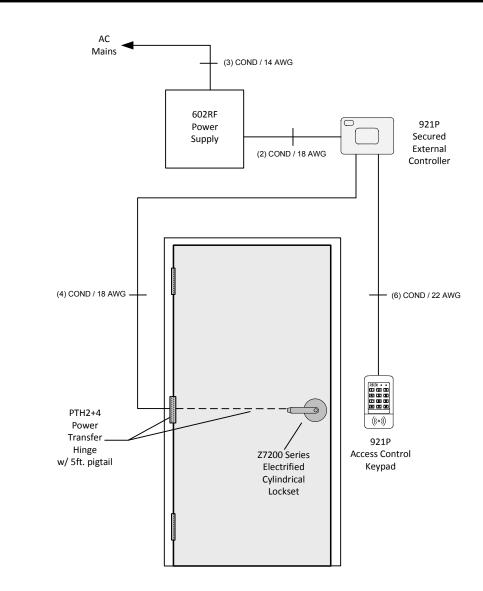

## NOTES:

(1) ALL LOW VOLTAGE SIGNAL WIRING SHALL BE 18-GAUGE MINIMUM. THE MINIMUM INDUCTIVE LOAD (LOCK) POWER WIRE GAUGE SHALL BE DETERMINED PER THE SDC WIRE GAUGE CHART. ALL WIRING (SINGLE OR MULTI-CONDUCTOR) SHALL BE COLOR CODED WITHOUT SPLICES. A MINIMUM OF TWO SPARE CONDUCTORS IS RECOMMENDED.

(2) SPECIFY VOLTAGE WHEN ORDERING PRODUCTS. VOLTAGE IS NOT SPECIFIED ON THIS WIRE DIAGRAM, BE SURE ALL PRODUCTS ARE VOLTAGE COMPATIBLE.

(3) ALL WIRING MUST CONFORM TO NATIONAL, STATE AND LOCAL CODES.

 $\ensuremath{\left(4\right)}$  ALWAYS CONSULT WITH THE AUTHORITY HAVING JURISDICTION (AHJ) BEFORE INSTALLATION.

(5) WHERE REQUIRED BY CODE, CONNECT FAILSAFE SYSTEMS TO THE LOCAL FIRE LIFE SAFETY SYSTEM FOR EMERGENCY RELEASE.

(6) DOOR POSITION SWITCHES SHOWN WITH THE DOOR CLOSED

© 2014 Security Door Controls Printed in U.S.A