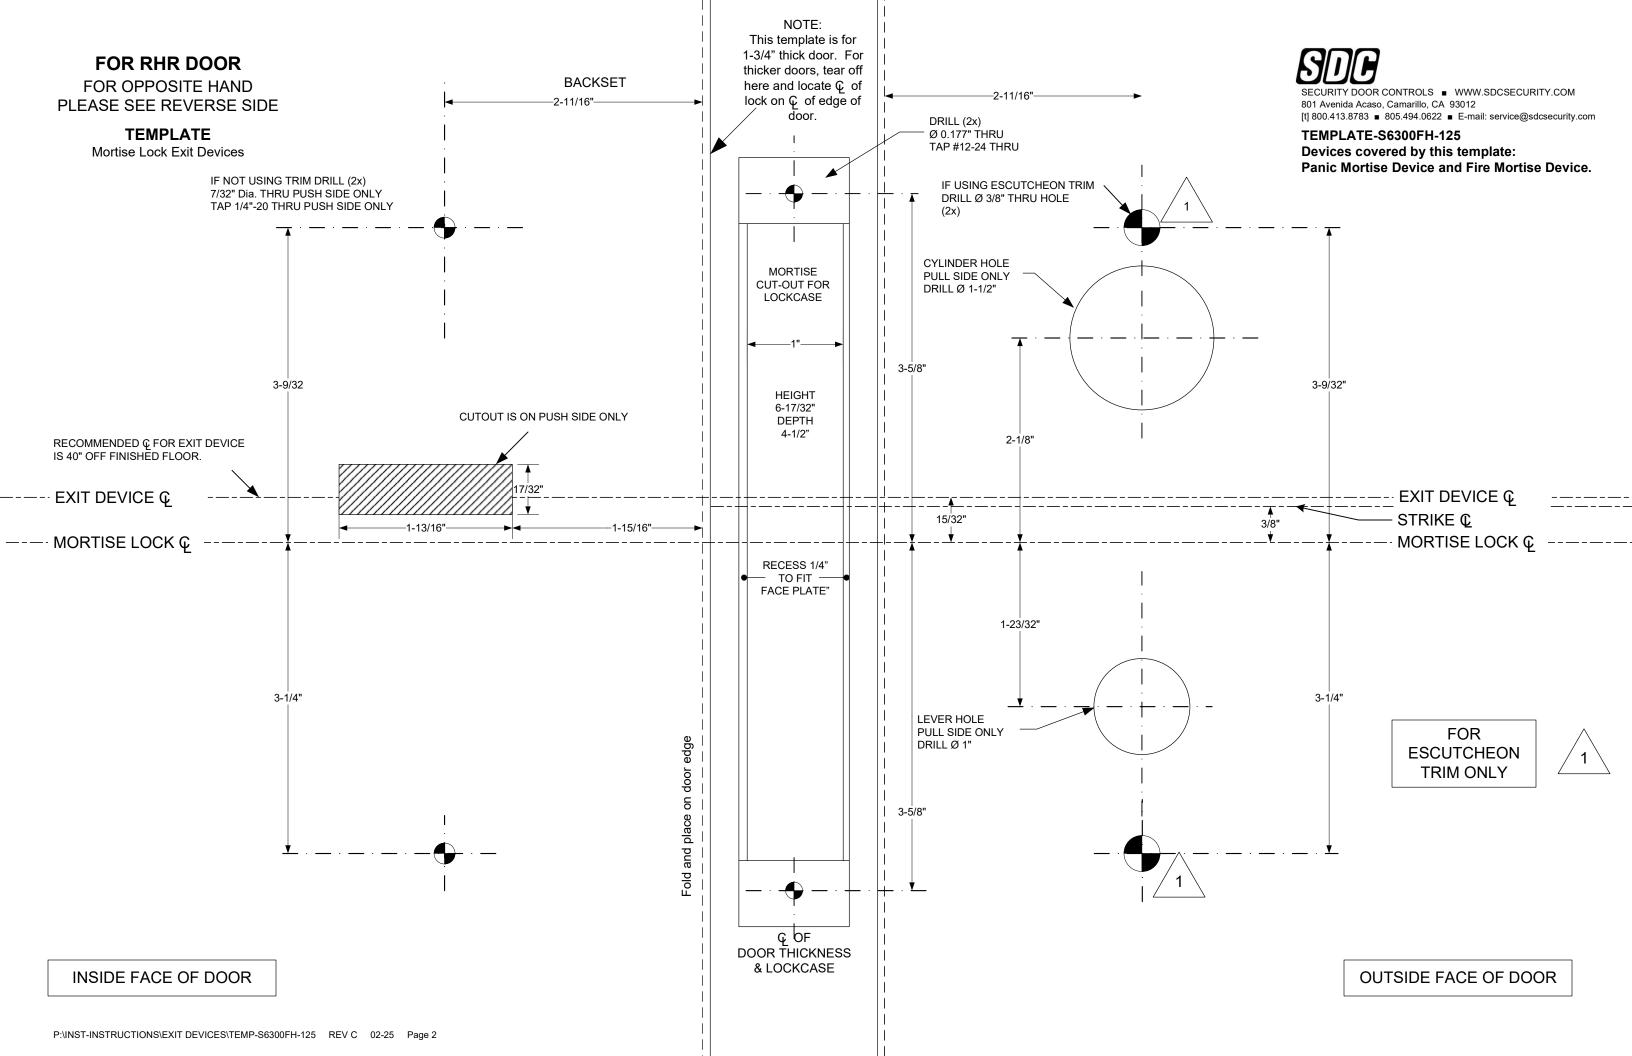

[t] 800.413.8783 ■ 805.494.0622 ■ E-mail: service@sdcsecurity.com ■ 801 Avenida Acaso, Camarillo, CA 93012 ■ PO Box 3670, Camarillo, CA 93011

## TEMP-S6303FH-125 STRIKE TEMPLATE 1-1/4" ~ 1-3/4" FRAMES





## **IMPORTANT**

Details show space requirements for electric controller box. Allowances for different wall construction materials must be taken into consideration. Install conduit connectors in top of box before welding to frame.

## NOTE:

THE 7-3/4" CLEARANCE BETWEEN THE STRIKE REINFORCEMENT TABS IS CRITICAL. \*MAXIMUM THICKNESS OF TABS .125

UL LISTED BOX AS SHOWN AVAILABLE FROM SECURITY DOOR CONTROLS PART #7500EB-N