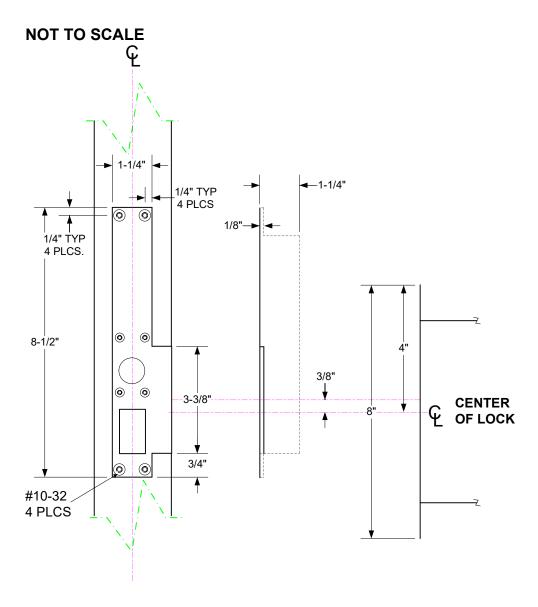

[t] 800.413.8783 ■ 805.494.0622 ■ E-mail: service@sdcsecurity.com ■ 801 Avenida Acaso, Camarillo, CA 93012 ■ PO Box 3670, Camarillo, CA 93011

## TEMP-S6303FH-125 STRIKE TEMPLATE 1-1/4" ~ 1-3/4" FRAMES





## **IMPORTANT**

Details show space requirements for electric controller box. Allowances for different wall construction materials must be taken into consideration. Install conduit connectors in top of box before welding to frame.

## NOTE:

THE 7-3/4" CLEARANCE BETWEEN THE STRIKE REINFORCEMENT TABS IS CRITICAL. \*MAXIMUM THICKNESS OF TABS .125

UL LISTED BOX AS SHOWN AVAILABLE FROM SECURITY DOOR CONTROLS PART #7500EB-N