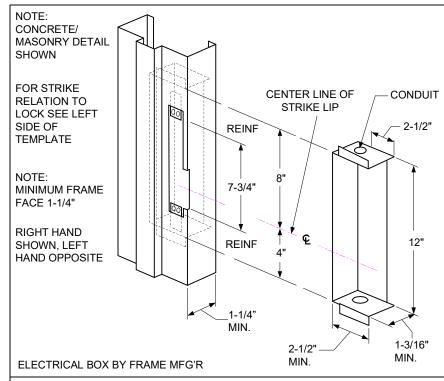

## **IMPORTANT**

Details show space requirements for electric controller box. Allowances for different wall construction materials must be taken into consideration. Install conduit connectors in top of box before welding to frame.

## NOTE:

THE 7-3/4" CLEARANCE BETWEEN THE STRIKE REINFORCEMENT TABS IS CRITICAL. \*MAXIMUM THICKNESS OF TABS .125

UL LISTED BOX AS SHOWN AVAILABLE FROM SECURITY DOOR CONTROLS PART #7500EB-N