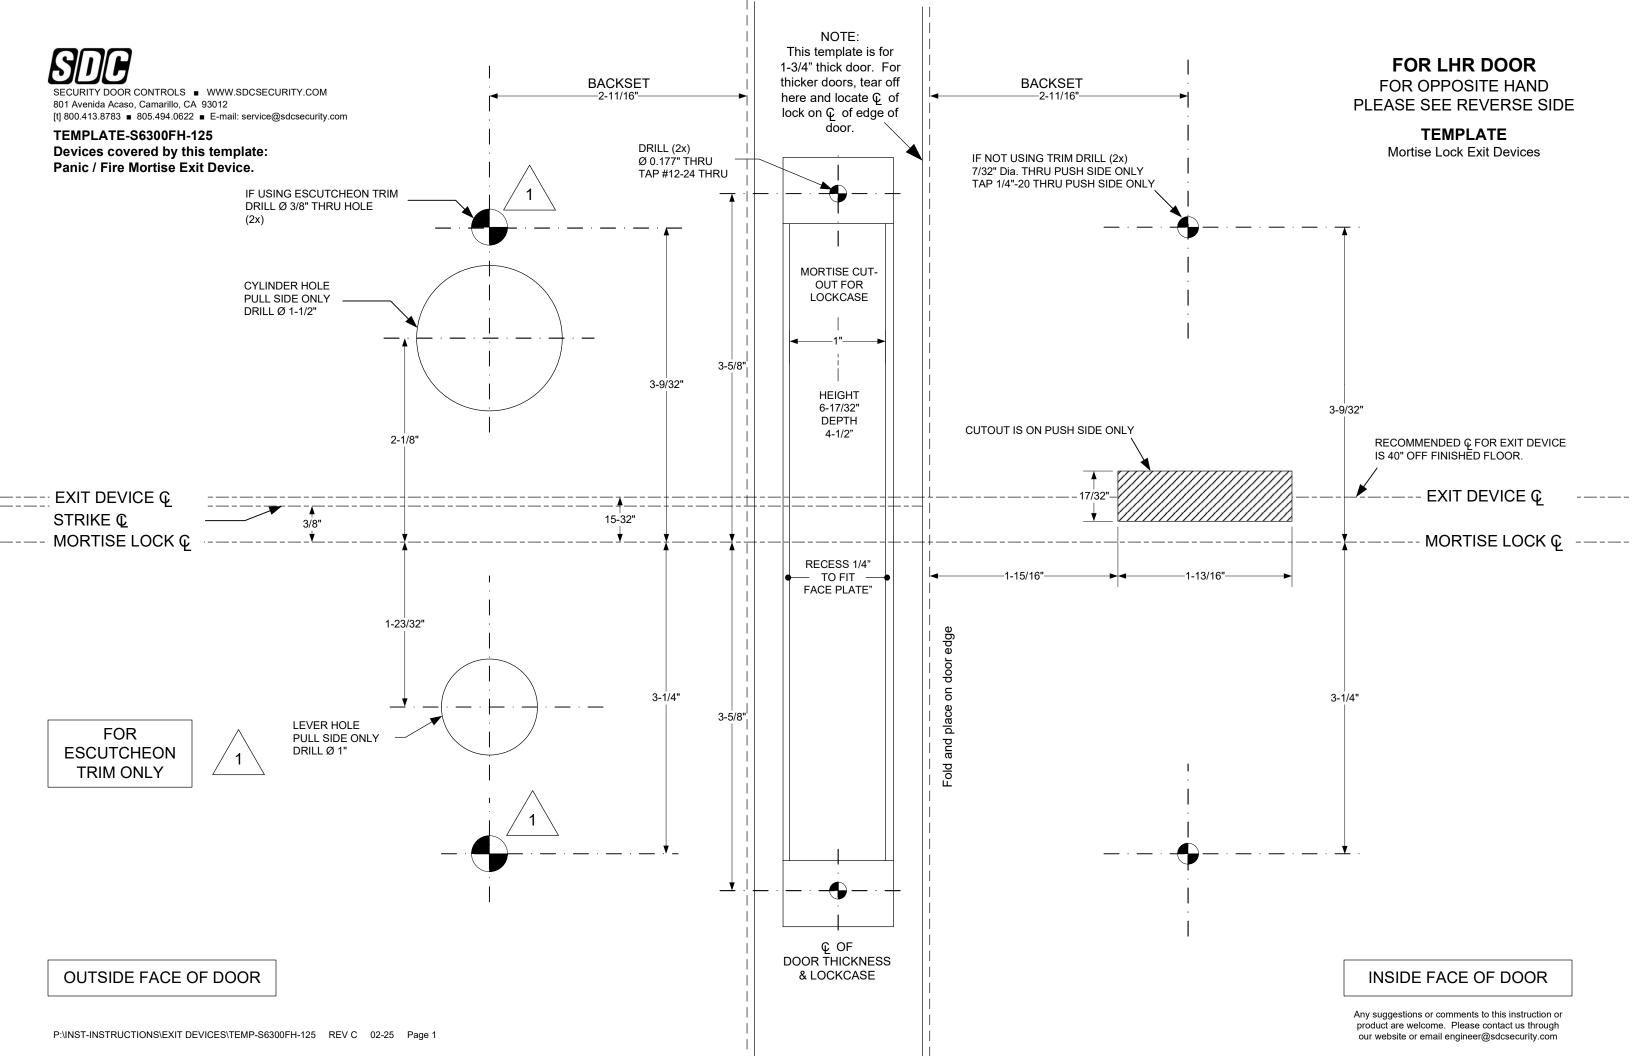

[t] 800.413.8783 ■ 805.494.0622 ■ E-mail: service@sdcsecurity.com ■ 801 Avenida Acaso, Camarillo, CA 93012 ■ PO Box 3670, Camarillo, CA 93011

## TEMP-S6303FH-125 STRIKE TEMPLATE 1-1/4" ~ 1-3/4" FRAMES





## **IMPORTANT**

Details show space requirements for electric controller box. Allowances for different wall construction materials must be taken into consideration. Install conduit connectors in top of box before welding to frame.

## NOTE:

THE 7-3/4" CLEARANCE BETWEEN THE STRIKE REINFORCEMENT TABS IS CRITICAL. \*MAXIMUM THICKNESS OF TABS .125

UL LISTED BOX AS SHOWN AVAILABLE FROM SECURITY DOOR CONTROLS PART #7500EB-N