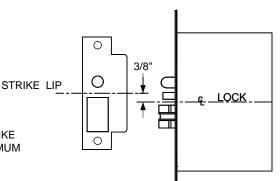

## NOTE:

IMPORTANT

- CONCRETE / MASONRY DETAIL SHOWN.
- FOR STRIKE RELATION TO LOCK SEE IMAGE TO THE RIGHT.
- MINIMUM FRAME FACE 2".

1

Details show space requirements for electric controller box. Allowances for different wall construction materials must be taken into consideration. Install conduit connectors in top of box before welding to frame. NOTE: