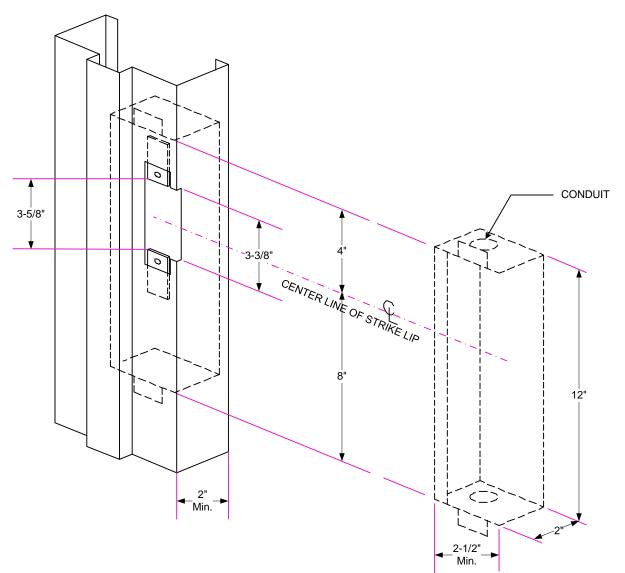

## ZR7500 HITOWER PRO SERIES 2" METAL FRAME ACTUATOR PREP For Actuator Models: A, B & C

## DIMENSIONAL REFERENCE ONLY

ELECTRICAL BOX BY FRAME MFG'R

## NOTE:

IMPORTANT

- CONCRETE / MASONRY DETAIL SHOWN.
- FOR STRIKE RELATION TO LOCK SEE IMAGE TO THE RIGHT.
- MINIMUM FRAME FACE 2".

1

Details show space requirements for electric controller box. Allowances for different wall construction materials must be taken into consideration. Install conduit connectors in top of box before welding to frame. NOTE:

THE 3-5/8" CLEARANCE BETWEEN THE STRIKE REINFORCEMENT TABS IS CRITICAL \*MAXIMUM THICKNESS OF TABS 1/8"

REFER TO Z7500 DOOR & LEVER DETAIL FOR LOCK INSTALL

Any suggestions or comments to this instruction or product are welcome. Please contact us through our website or email engineer@sdcsecurity.com